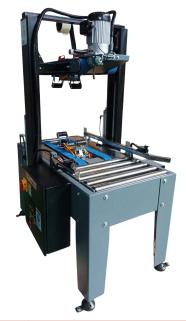

# 4RM

### Random Case Sealer

#### **Features and Benefits**

- Automatic sealing of random size cartons
- Machine automatically adjusts to varying size cartons
- Suited for random sealing of tall and heavy cartons
- Independently controlled top and bottom drives for smooth flow of heavy cartons
- Ideal for integrating with different production lines
- Auto On/Off enables power saving during idle time
- Twin mast column for greater stability during operation
- Uniform and controlled pressure during taping