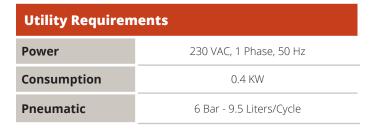

### **Technical Specifications**

| Tape Head        | Flexible (2", 2.5")<br>*Optional - Standard Head (2", 2.5", 3") |
|------------------|-----------------------------------------------------------------|
| Tape Roll Length | 65 M / 650 M / 1000 M                                           |
| Machine Length   | 1080mm                                                          |
| Machine Width    | 570mm                                                           |
| Machine Height   | 1385mm                                                          |
| Weight           | 159 Kg                                                          |
| Drive Motor      | 0.25 HP, 2 No.                                                  |
| Belt Speed       | 20 m / minute                                                   |
| Throughput       | Up to 16 cartons / minute                                       |