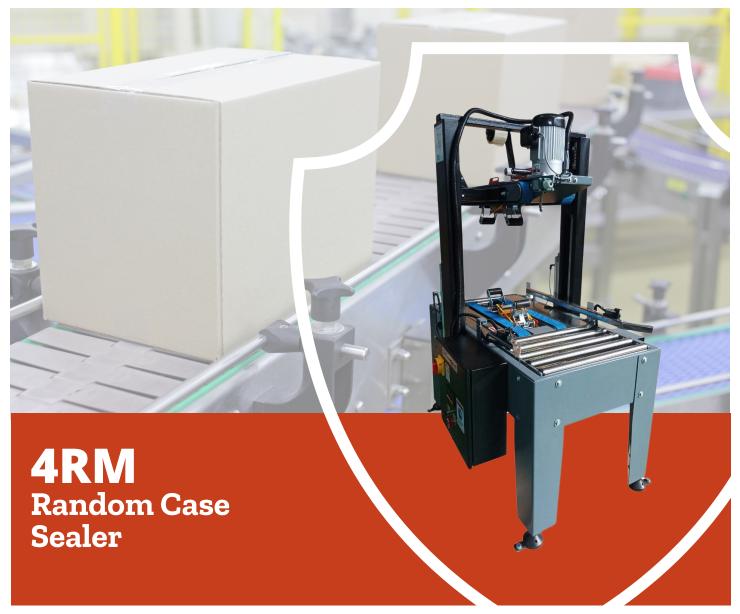

# 4RM

### Random Case Sealer

#### **Features and Benefits**

- Automatic sealing of random size cartons
- Machine automatically adjusts to varying size cartons
- Suited for random sealing of tall and heavy cartons
- Independently controlled top and bottom drives for smooth flow of heavy cartons
- Ideal for integrating with different production lines
- Auto On/Off enables power saving during idle time
- Twin mast column for greater stability during operation
- Uniform and controlled pressure during taping