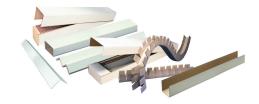

#### ■ Multi-Wall™

100% recyclable Multi-Wall products are manufactured from kraft paper and non-toxic PVA glue. Honeycomb is used for transportation dunnage, inner and outer product protection, and provides exceptional shock resistance.

#### ■ Reddi-Pac<sup>TM</sup>

Made from recycled materials and is 100% recyclable. Laminated paperboard packaging products provide unparalleled strength and durability for a wide range of applications.