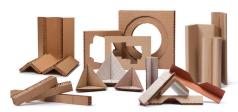

#### ■ Multi-Wall™

100% recyclable Multi-Wall products are manufactured from kraft paper and non-toxic PVA glue. Honeycomb is used for transportation dunnage, inner and outer product protection, and provides exceptional shock resistance.

#### ■ Reddi-Pac<sup>TM</sup>

Made from recycled materials and is 100% recyclable. Laminated paperboard packaging products provide unparalleled strength and durability for a wide range of applications.