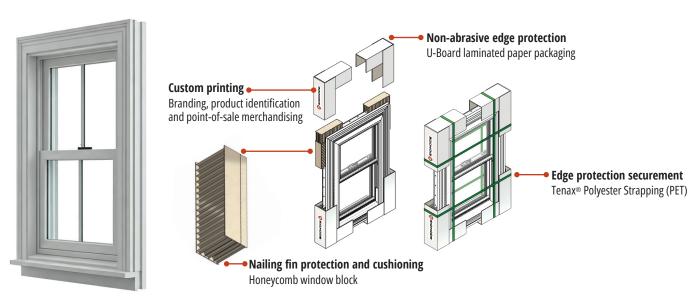

# Window Industry Packaging components

bundle unitize warehouse transport

When damaged windows arrive at construction sites, they can significantly disrupt schedules. Window installation often serves as a crucial prerequisite for other construction activities, such as interior finishing or insulation. Delays can set off a domino effect, pushing back the timeline for subsequent tasks. At the Signode Engineered Solutions Design Center, we see multiple surfaces, corners, and components vulnerable to damage during transit. Signode is a trusted packaging partner that understands the unique challenges of your industry and provides tailored solutions to tackle product protection needs. Our comprehensive product line is custom-designed to help secure and protect windows throughout the transportation cycle.

### Mastering window packaging: What may be needed?

Your unique window style requires custom packaging to help protect vulnerable surfaces. Signode offers a variety of interior and exterior packaging solutions to safeguard the distinct characteristics of your product.