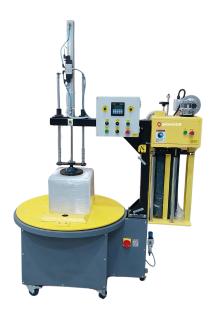

#### **Features and Benefits**

- Highly reliable AC drives and motors
- Powered pre-stretch variable up to 300%
- Independent film tension adjustment for wrapping both lightweight and heavy cartons
- PLC controlled function with digital display of stretch percentage and weight of the film consumed per carton
- Convenient operating height
- Top holding attachment for securing cartons in place while wrapping