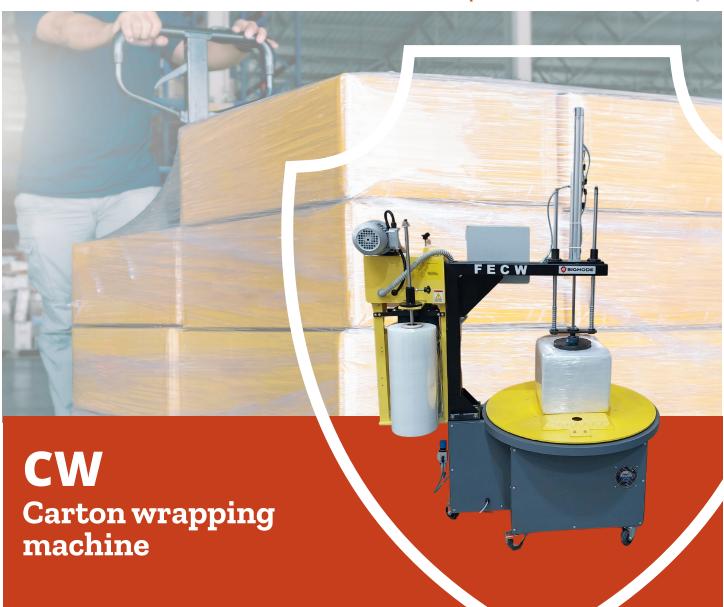

**CW** 





#### Productivity Focus

Wrap individual cartons at a convenient height for the operator.

#### Easy Maintenance

Easy access to motors and electrical components for maintenance

## Simplified Integration

Requires minimal set-up and less floor space than comparable wrappers

### Operator Friendly

Easy to operate with simple controls and intuitive stretch film replacement



#### CW

#### Carton wrapping machine

# PRODUCTS SERVICES INTEGRATION AUTOMATION pack bundle unitize warehouse transport

#### **Features and Benefits**

- Highly reliable AC drives and motors
- Powered pre-stretch variable up to 300%
- Independent film tension adjustment for wrapping both lightweight and heavy cartons
- PLC controlled function with digital display of stretch percentage and weight of the film consu