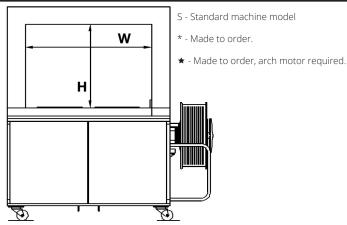

#### Chute / Arch Sizes

| _    |     |     |      |      |      |      |      |      |
|------|-----|-----|------|------|------|------|------|------|
| \ w  | 650 | 850 | 1050 | 1250 | 1450 | 1650 | 1850 | 2050 |
| Η \  |     |     |      |      |      |      |      |      |
| 400  | *   | *   | *    | *    | *    | *    | ☆    | ☆    |
| 600  | *   | S   | *    | *    | *    | *    | ☆    | ☆    |
| 800  | *   | *   | *    | *    | *    | ☆    | ☆    | ☆    |
| 1000 | *   | *   | *    | *    | ☆    | ☆    | ☆    | ☆    |
| 1200 | *   | *   | *    | ☆    | ☆    | ☆    | ☆    | ☆    |
| 1400 | *   | *   | ☆    | ☆    | ☆    | ☆    | ☆    | ☆    |
| 1600 | ৷   | ☆   | ☆    | ☆    | ☆    | ☆    | ☆    | ☆    |
| 1800 | ৷   | ☆   | ☆    | ☆    | ☆    | ☆    | ☆    | ☆    |
| 2000 | ৷   | ☆   | ☆    | ☆    | ☆    | ☆    | ☆    | ☆    |
| 2200 | ☆   | ☆   | ☆    | ☆    | ☆    | ☆    | ☆    | ☆    |
| 2400 | ☆   | ☆   | ☆    | ☆    | ☆    | ☆    | ☆    | ☆    |