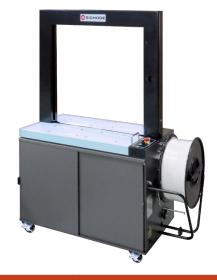

## **MB-1**

#### Automatic off-line strapping machine

#### **Features and Benefits**

- MS Arch and Steel dispenser for durability and longevity
- Robust and reliable strapping head
- Faster response time and strapping speed
- User friendly adjustment and operation
- Separate tool kit for easy maintenance
- Heavy duty heater
- Easy loading and unloading of strap
- Caster wheels for easy shop floor movement
- Low maintenance cost
- Tension controller inside the machine
- Smoke exhaust system
- Door with electric interlocks for safer operations
- 3 modes of operation Cycle on / Table top / Foot Pedal switch