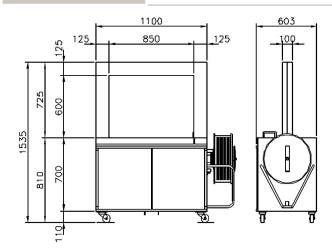

#### **Technical Specifications & Dimensions**

| Power Supply       | 415 Volt, 3 Phase, 50 Hz            |  |  |  |
|--------------------|-------------------------------------|--|--|--|
| Power Consumption  | 0.85 KW                             |  |  |  |
| Strapping Speed    | 1.9 Sec / Cycle, 1920 Cycles / Hour |  |  |  |
| Strapping          | 9mm / 12mm / 15mm                   |  |  |  |
| Strap Tension      | 0.5 to 70 Kg                        |  |  |  |
| Package Size (Min) | 100mm Width x 30mm Height           |  |  |  |
| Package Size (Max) | Refer to Chute Arch Sizes           |  |  |  |
| Package Weight     | 5 to 40 Kg                          |  |  |  |
| Table Top Height   | 810mm to Floor                      |  |  |  |
| Color              | Body -Slate Grey, Arch - Jet Black  |  |  |  |