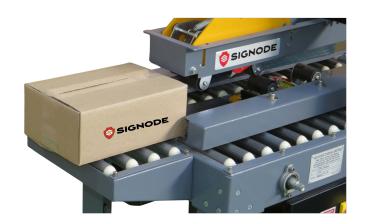

#### **Features and Benefits**

- Ideal for smaller and inner cartons
- Twin mast column for greater stability during operation
- Spring loaded top drive for smooth flow and gentle handling for delicate cartons
- Uniform and controlled pressure during taping
- Consistent tape overlap
- Self centering side guides for accurate centering
- Quick and simple adjustment for varying carton size
- Telescopic legs for height adjustment
- In-built Emergency Stop and LOTO