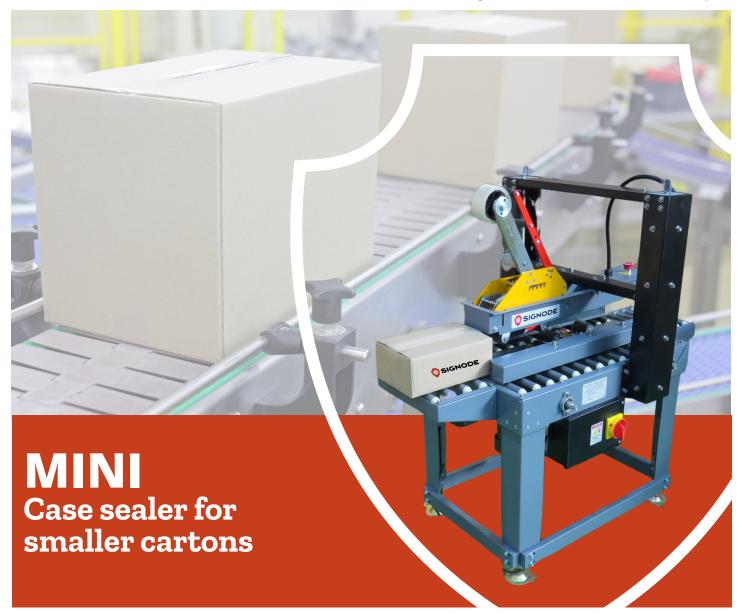

### MINI

#### Case sealer for smaller cartons

#### **Features and Benefits**

- Ideal for smaller and inner cartons
- Twin mast column for greater stability during operation
- Spring loaded top drive for smooth flow and gentle handling for delicate cartons
- Uniform and controlled pressure during taping
- Consistent tape overlap
- Self centering side guides for accurate centering
- Quick and simple adjustment for varying carton size
- Telescopic legs for height adjustment
- In-built Emergency Stop and LOTO