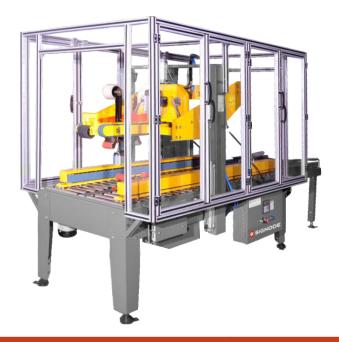

ll                    |  |  |
| Power                | 415 VAC, 3 Phase, 50 Hz        |                               |  |  |
| Consumption          | 0.6 KW                         | 0.4 KW                        |  |  |
| Pneumatic            | 6 Bar<br>15.8 Liters per cycle | 6 Bar<br>8.6 Liters per cycle |  |  |

| Case Dimensions |                |                |  |  |
|-----------------|----------------|----------------|--|--|
| Model           | 5FRM Standard  | 5FAM Small     |  |  |
| Length          | 200mm to 570mm | 200mm to 400mm |  |  |
| Width           | 170mm to 450mm | 130mm to 320mm |  |  |
| Height          | 150mm to 400mm | 130mm to 300mm |  |  |
| Weight          | 5 to 50 Kg     |                |  |  |
| Carton Ply      | 3 Ply & 5 Ply  |                |  |  |



| Technical Specifications |                       |                      |  |
|--------------------------|-----------------------|----------------------|--|
| Model                    | 5FRM Standard         | 5FRM Small           |  |
| Tape Head                | Flexible (2", 2.5")   |                      |  |
| Tape Roll Length         | 65 M / 650 M / 1000 M |                      |  |
| Machine Length           | 2040mm                | 1470mm               |  |
| Machine Width            | 1065mm                | 805mm                |  |
| Machine Height           | 1700mm                | 1600mm               |  |
| Weight*                  | 295 Kg                | 255 Kg               |  |
| Drive Motor              | 0.25 HP, 3 No.        |                      |  |
| Throug