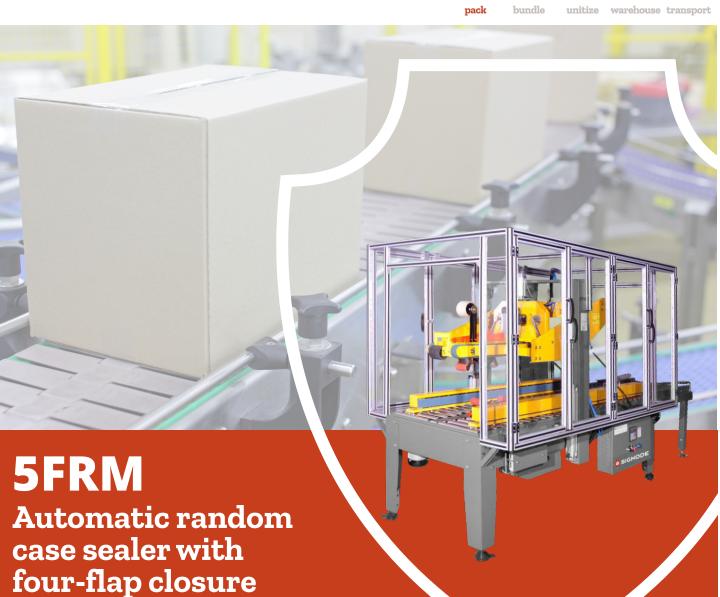

## **5FRM**





# Productivity Focus

Performance operating speed of 18 meters per minute

#### Easy Maintenance

Easy access to motors, electrical components and belts for maintenance

### Production Versatility

Wide range of supported case sizes to meet customer requirements

#### Operator Friendly

Easy to operate with simple controls and intuitive tape roll replacement



#### **5FRM**

#### Automatic random case sealer

# PRODUCTS SERVICES INTEGRATION AUTOMATION pack bundle unitize warehouse transport

#### **Features and Benefits**

- Automatic sealing of random size cartons
- Machine automatically adjusts itself to varying size cartons
- Independently controlled top and side drives for smooth flow of cartons
- Easily integrates into production lines
- Automatic On/Off features enables power savi