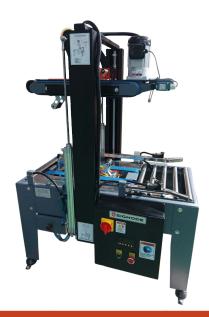

## **6RM**

#### Case sealer for random cartons

#### **Features and Benefits**

- Automatic sealing of random size cartons
- Machine automatically adjusts to varying size cartons
- Suited for random sealing of tall and heavy cartons
- Independently controlled top and bottom drives for smooth flow of heavy carton's
- Ideal for integrating with different production lines
- Auto On/Off enables power saving during idle time
- Twin mast column for greater stability during operation
- Uniform and controlled pressure during taping