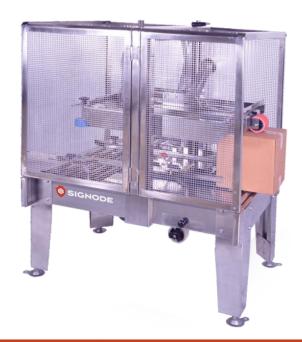

## **FTM-GMP**

#### Automatic case sealer

#### **Features and Benefits**

- Constructed of 304 stainless steel (GMP standard)
- Auto On/Off enables power saving during idle time
- Telescopic legs for height adjustment
- Positive top and bottom drive to accommodate sealing of tall and heavy cartons, in addition to regular cartons
- Robust design for pharmaceutical and food industries
- Carton counter with electronic digital display
- Built in toolbox for ease of maintenance
- Transfer belt guards
- In-built Emergency Stop and LOTO
- Blade guards for operator safety