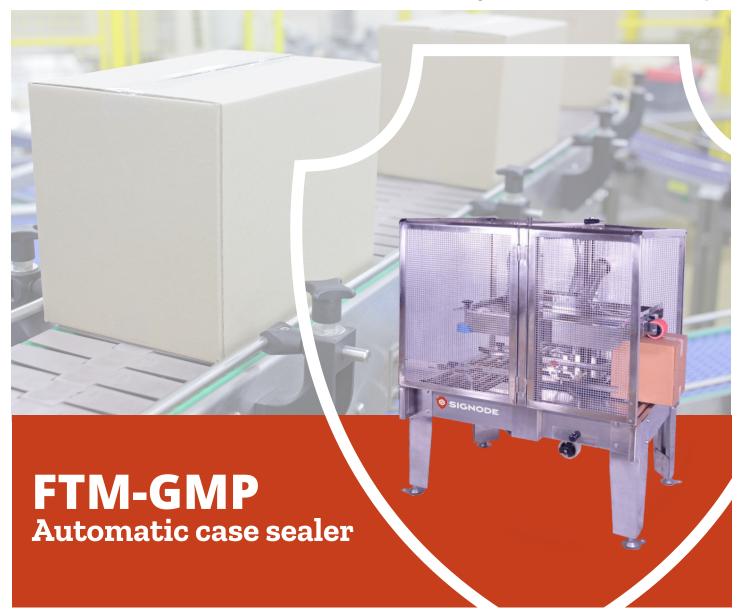

## **FTM-GMP**

#### Automatic case sealer

#### **Features and Benefits**

- Constructed of 304 stainless steel (GMP standard)
- Auto On/Off enables power saving during idle time
- Telescopic legs for height adjustment
- Positive top and bottom drive to accommodate sealing of tall and heavy cartons, in addition to regular cartons
- Robust design for pharmaceutical and food industries
- Carton counter with electronic digital display
- Built in toolbox for ease of maintenance
- Transfer belt guards
- In-built Emergency Stop and LOTO
- Blade guards for operator safety