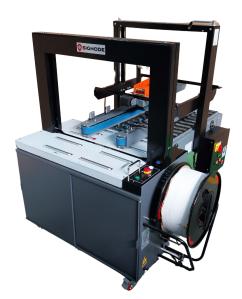

# **Taping & Strapping Combination**

#### **Features and Benefits**

- Economical solution for both taping and strapping needs
- Extended side drive holds cartons firmly for better strapping
- Logic control through PLC
- Operator friendly controls and maintenance
- Proximity sensor based operation
- Zero (bypass), one or two straps can be applied to cartons
- Can be used in-line or off-line operation
- Digital cycle counter with resettable option
- In-built Emergency Stop and LOTO
- Blade guards for operator safety