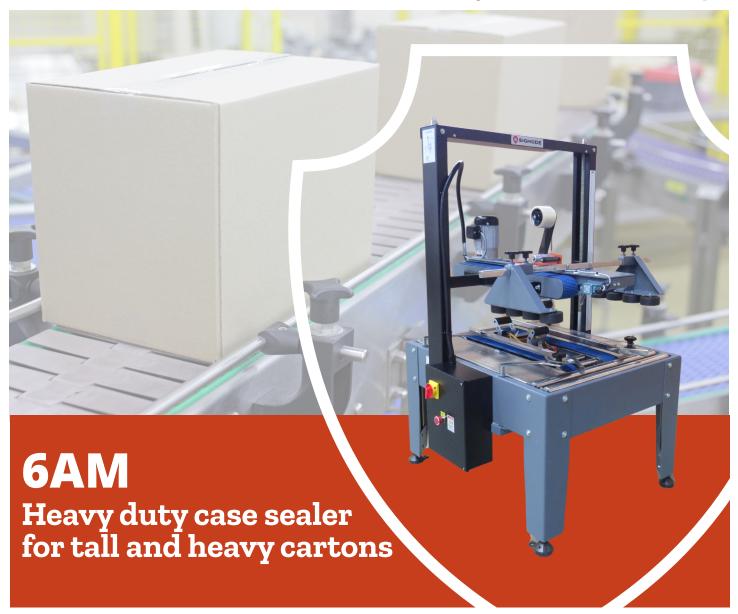

# 6AM

#### Heavy duty case sealer

#### **Features and Benefits**

- Ideal for batch production
- Twin mast column for greater stability during operation
- Separate top and bottom drive for consistent taping
- 3" drive belts for maximum load carrying capacity
- Uniform and controlled pressure during taping
- Twin flap squeeze rollers provide additional pressure for improved top flap alignment
- Built in toolbox
- Self centering side guides for accurate centering
- Positive top and bottom drive to accommodate sealing of tall and heavy cartons, in additional to regular cartons
- Telescopic legs for height adjustment
- Blade guards for operator safety
- In-built emergency stop and LOTO