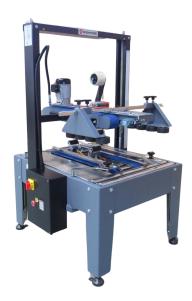

# 6AM

#### Heavy duty case sealer

#### **Features and Benefits**

- Ideal for batch production
- Twin mast column for greater stability during operation
- Separate top and bottom drive for consistent taping
- 3" drive belts for maximum load carrying capacity
- Uniform and controlled pressure during taping
- Twin flap squeeze rollers provide additional pressure for improved top flap alignment
- Built in toolbox
- Self centering side guides for accurate centering
- Positive top and bottom drive to accommodate sealing of tall and heavy cartons, in additional to regular cartons
- Telescopic legs for height adjustment
- Blade guards for operator safety
- In-built emergency stop and LOTO