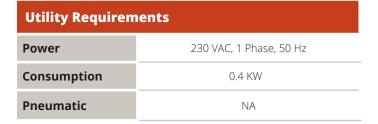

| Technical Specifications |                                                                 |
|--------------------------|-----------------------------------------------------------------|
| Tape Head                | Flexible (2", 2.5")<br>*Optional - Standard Head (2", 2.5", 3") |
| Tape Roll Length         | 65 M / 650 M / 1000 M                                           |
| Machine Length           | 1580mm                                                          |
| Machine Width            | 850mm                                                           |
| Machine Height           | 1530mm                                                          |
| Weight                   | 160 Kg                                                          |
| Drive Motor              | 0.25 HP, 2 No.                                                  |
| Belt Speed               | 20 m / minute                                                   |
| Throughput               | Belt speed / (carton length + 280mm)                            |