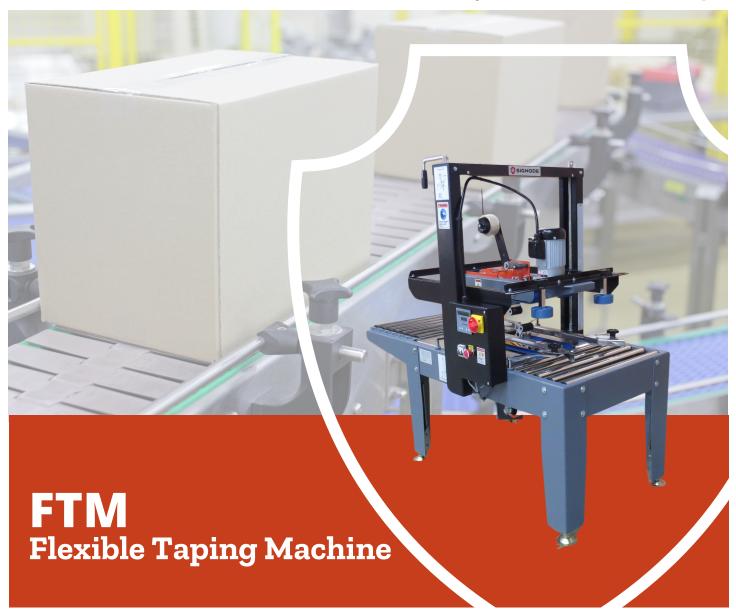

#### **FTM**

#### Flexible Taping Machine

#### **Features and Benefits**

- Twin mast column for greater stability during operation
- Auto On/Off enables power saving during idle time
- Digital carton counter
- Separate top and bottom drive for smooth and uniform taping
- Uniform and controlled pressure during taping
- Twin flap squeeze rollers provides additional pressure for improved top alignment
- Built in toolbox for ease of maintenance
- Self-centering side guides for accurate carton centering
- Positive top and bottom drive to accommodate sealing of tall and heavy cartons, in addition to regular cartons
- 500mm of extra conveyor at either entry or exit for ease of operation
- Telescopic legs for height adjustment
- In-built Emergency Stop and LOTO
- Scale for measuring box height
- Belt and Blade guards for Operator safety