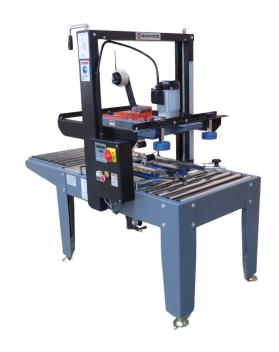

#### **FTM**

#### Flexible Taping Machine

#### **Features and Benefits**

- Twin mast column for greater stability during operation
- Auto On/Off enables power saving during idle time
- Digital carton counter
- Separate top and bottom drive for smooth and uniform taping
- Uniform and controlled pressure during taping
- Twin flap squeeze rollers provides additional pressure for improved top alignment
- Built in toolbox for ease of maintenance
- Self-centering side guides for accurate carton centering
- Positive top and bottom drive to accommodate sealing of tall and heavy cartons, in addition to regular cartons
- 500mm of extra conveyor at either entry or exit for ease of operation
- Telescopic legs for height adjustment
- In-built Emergency Stop and LOTO
- Scale for measuring box height
- Belt and Blade guards for Operator safety