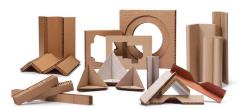

#### ■ Multi-Wall™

100% recyclable Multi-Wall products are manufactured from kraft paper and non-toxic PVA glue. Honeycomb is used for transportation dunnage, inner and outer product protection, and provides exceptional shock resistance.

#### ■ Reddi-Pac<sup>TM</sup>

Made from recycled materials and is 100% recyclable. Laminated paperboard packaging products provide unparalleled strength and durability for a wide range of applications.