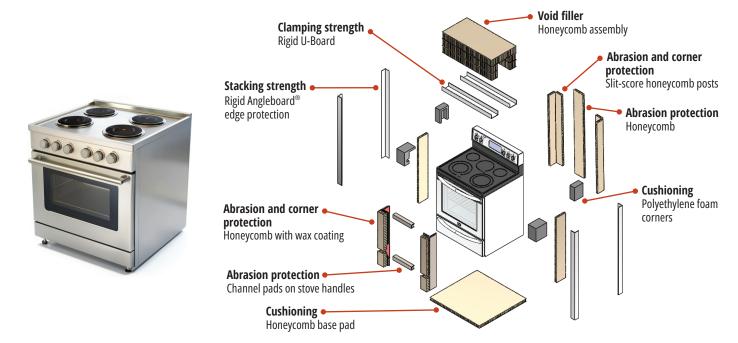

t. Signode is a packaging partner that understands the unique requirements of your industry and provides custom solutions for product protection challenges. Our comprehensive product line is custom-designed to secure and protect appliances—from refrigerators to toaster ovens—throughout the transportation cycle.

#### **Custom packaging journey**

- **1. Assess –** Together, we evaluate your product packaging requirements.
- **2. Design –** Our packaging engineers create solutions tailored to your product's needs.
- **3. Execute -** We produce prototype samples for evaluation.
- **4. Manufacture –** Local production through 12 dedicated plants across the USA.
- **5. Support -** We provide ongoing support throughout our partnership.



### Mastering appliance packaging: What may be needed?



#### Featured brands

#### ■ Multi-Wall™

100% recyclable Multi-Wall products are manufactured from kraft paper and non-toxic PVA glue. Honeycomb is used for transportation dunnage, inner and outer product protection, and provides exceptional shock resistance.



#### ■ PDM<sup>™</sup>

Custom-fabricated PDM sustainable foam products are lightweight and highly efficient. Foam provides excellent cushioning and energy absorption, making it exceptional for interior package protection.



#### ■ Reddi-Pac<sup>TM</sup>

Made from recycled materials and is 100% recyclable. Laminated paperboard packaging products provide unparalleled strength and durability for a wide range of applications.





The company reserves the right to make technical alterations without prior notification. ©2025 Signo