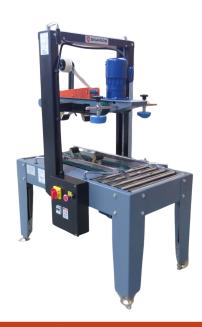

#### **Features and Benefits**

- Ideal for batch production
- Twin mast column for greater stability during operation
- Separate top and bottom drive for consistent taping
- Uniform and controlled pressure during taping
- Twin flap squeeze rollers secures flap centering
- Blade guards for operator safety
- Built in toolbox
- Self centering side guides for accurate centering
- Positive top and bottom drive to perform sealing of tall and heavy cartons, in additional to regular cartons
- In-built Emergency Stop and LOTO
- Scale for measuring box height

### Options Available

- Idle roller conveyor 0.5 / 1.0 meter length
- Safety guards with interlocks

| Technical Specifications |                            |
|--------------------------|----------------------------|
| Tape Head                | Standard (2", 2.5", 3")    |
| Tape Roll Length         | 65 M / 650 M / 1000 M      |
| Machine Length           | 1080mm                     |
| Machine Width            | 750mm                      |
| Machine Height           | 1530mm                     |
| Bed Height               | 650 to 800 mm (Adjustable) |
| Weight                   | 143 Kg                     |
| Drive Motor              | 0.25 HP, 2 No.             |
| Belt Speed               | 20m / minute               |