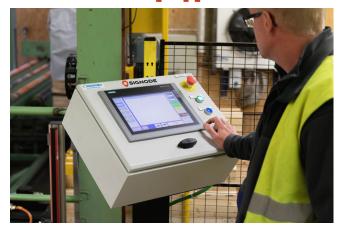

#### Communications

Interface, signal exchange via potential free contacts or Profinet. All signals via potential free contacts.

Reduced operator training needs
 7" Siemens HMI operator touch screen for

7" Siemens HMI operator touch screen for intuitive operation and simplified trouble shooting.

### Intuitive HMI display panel

An icon driven control panel that provides step by step prompts for easy set up.