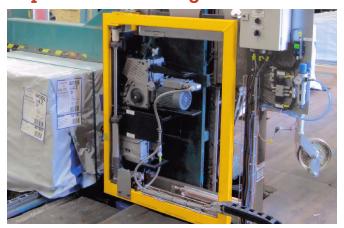

# High reliability and flexibility Heavy duty machine frame design. Lowwear, stainless steel chute gates.

Easy to service and low ownership cost Few wearing parts, easily exchangeable. Direct brushless drives for head carriage, and bayonet for less service needs and longer operating life.

#### Improved head carriage

The easily accessible head carriage allows easy service work when needed. Signode model Z-20 modular head technology improves performance and speed.