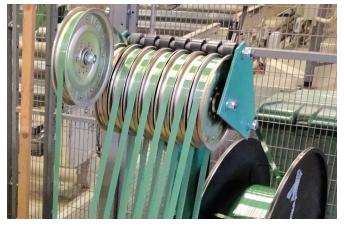

### Flexible production options

Increase uptime with the optional OR-A600J multi-coil strap dispenser. Load up to six coils of strap on the rotating turntable.

### Jumbo strap dispenser

The PSD-119J jumbo dispenser is an all mechanical strap accumulator design for reliability and performance when paired with Z-20 head modules.