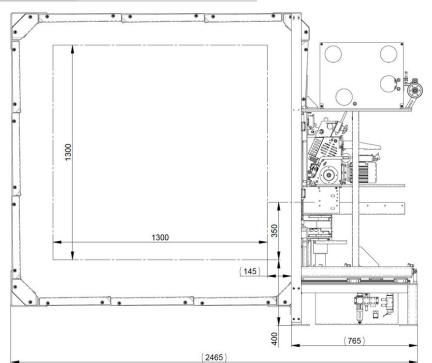

## Side-seal strapping machine

| Key Technical Specifications |                                          |  |  |  |
|------------------------------|------------------------------------------|--|--|--|
| Pack Width (mm)              | 200 - 1200                               |  |  |  |
| Pack Height (mm)             | 350 - 1200                               |  |  |  |
| Strap Size (mm)              | 16 - 19                                  |  |  |  |
| Strap Types                  | Polyester                                |  |  |  |
| Strap Tension (N)            | 890 - 4450                               |  |  |  |
| Strap Feed Speed (m/s)       | 3.7                                      |  |  |  |
| Controller                   | Siemens PLC S7-1200                      |  |  |  |
| Operator Display             | 7" HMI TFT Screen                        |  |  |  |
| Electrical Supply            | 400 VAC, 50 HZ, 3PE                      |  |  |  |
| Consumption (kVA)            | 2                                        |  |  |  |
| Control voltage              | 24 V DC                                  |  |  |  |
| Machine Weight               | Approximately 250kg depending on options |  |  |  |
| Throughput                   | 10 second strapping cycle *              |  |  |  |

All dimensions shown in mm.

<sup>\*</sup> Performance: Depends on chute and package dimensions, conveyor speed, package distances and strap tension. Additional package and chute dimensions are available on request.