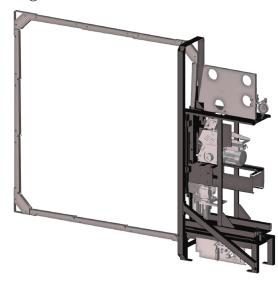

#### **Z20** Head / Features and Benefits

#### Reduce Downtime

Modules can be replaced in less than one minute eliminating the need to stop production.