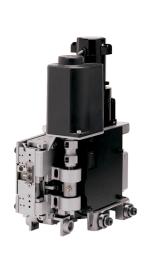

#### **Z20** Head / Features and Benefits

#### High performance

Head carriage mounting on side of load equipped with Z20 modular heads for high applied and retained strap tension on the load.

#### Improved head carriage

The easily accessible head carriage allows easy service work when needed. Signode model Z-20 modular head technology improves performance and speed.