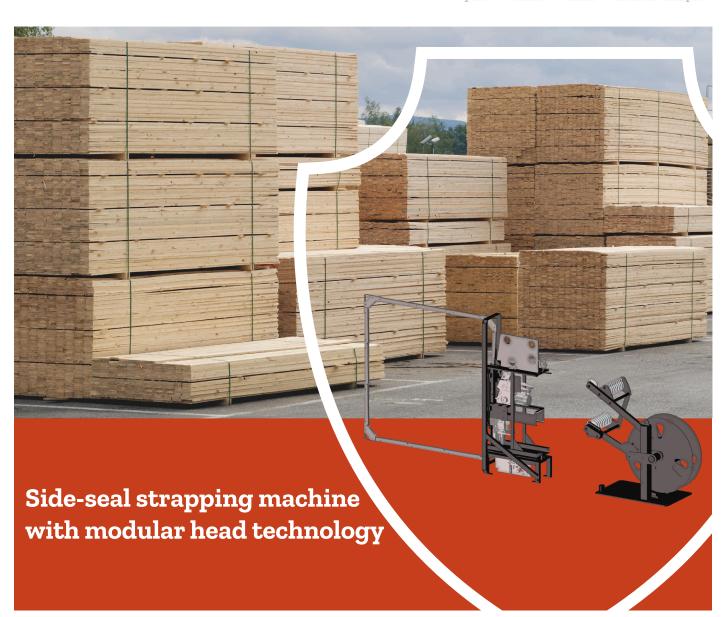

## Side-seal strapping machine with modular head technology

#### High performance

Head carriage mounting on side of load equipped with Z20 modular heads for high applied and retained strap tension on the load.

#### Improved head carriage

The easily accessible head carriage allows easy service work when needed. Signode model Z-20 modular head technology improves performance and speed.