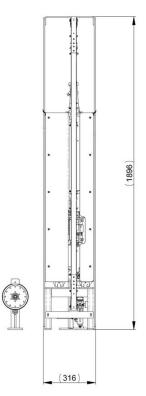

## Side-seal strapping machine

| Key Technical Specifications |                                          |  |  |  |
|------------------------------|------------------------------------------|--|--|--|
| Pack Width (mm)              | 200 - 1200                               |  |  |  |
| Pack Height (mm)             | 350 - 1200                               |  |  |  |
| Strap Size (mm)              | 16 - 19                                  |  |  |  |
| Strap Types                  | Polyester                                |  |  |  |
| Strap Tension (N)            | 890 - 4450                               |  |  |  |
| Strap Feed Speed (m/s)       | 3.7                                      |  |  |  |
| Controller                   | Siemens PLC S7-1200                      |  |  |  |
| Operator Display             | 7" HMI TFT Screen                        |  |  |  |
| Electrical Supply            | 400 VAC, 50 HZ, 3PE                      |  |  |  |
| Consumption (kVA)            | 2                                        |  |  |  |
| Control voltage              | 24 V DC                                  |  |  |  |
| Machine Weight               | Approximately 250kg depending on options |  |  |  |
| Throughput                   | 10 second strapping cycle *              |  |  |  |

All dimensions shown in mm.

<sup>\*</sup> Performance: Depends on chute and package dimensions, conveyor speed, package distances and strap tension. Additional package and chute dimensions are available on request.