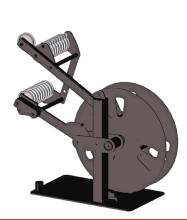

### Jumbo strap dispenser

The PSD-119J jumbo dispenser is an all mechanical strap accumulator design for reliability and performance when paired with Z-20 head modules.