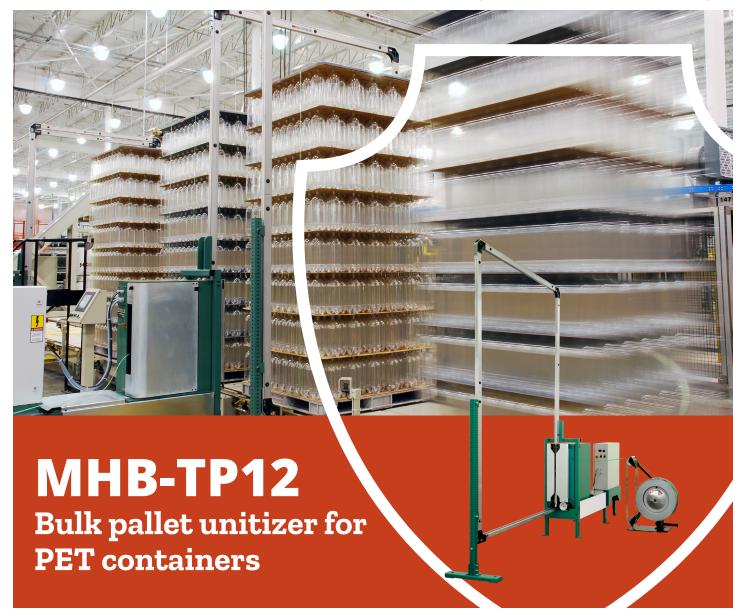

### **MHB-TP12**

## Bulk pallet unitizer for PET containers

The MHB-TP12 provides consistent, retained strap tension to eliminate loose straps, maximizing load stability throughout the distribution cycle. Built with features that facilitate easier maintenance and operation, the MHB-TP12 provides the lowest cost of ownership available.