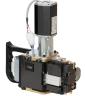

istribution cycle. Built with features that facilitate easier maintenance and operation, the MHB-TP12 provides the lowest cost of ownership available.

#### Features and benefits

### Unparalleled package performance

The MHB-TP12's innovative tensioning system equalizes strap tension from both the top and bottom, providing the most accurate, consistent tension levels to ensure load stability.

#### Quick-change technology

Constructed with separate, lightweight tensioning and sealing components, the MHB-TP12 strapping head modules are easy to access and remove for maintenance, drastically reducing downtime for routine maintenance. They are built with fewer moving parts and more durable wear parts, making them easier and more cost-efficient to maintain than traditional strapping heads.





Tensioning module

Sealing module

### MHB-TP12 options

- Spare modular head set
- Strap applied switch
- Indicator light
- Out-of-strap switch
- Conveyor height











pack b

bundle

unitize warehouse transport



### **MHB-TP12 Technical Specifications**

| Load Height Minimum | 711 mm (28")                                                       |
|---------------------|--------------------------------------------------------------------|
| Load Height Maximum | 2870 mm (113")                                                     |
| Load Width Minimum  | 762 mm (30")                                                       |
| Load Width Maximum  | 1524 mm (60")                                                      |
| Strap Requirements  | 1614 Tenax polyester strapping