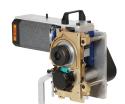

distribution cycle. Built with features that facilitate easier maintenance and operation, the MHB-TP12 provides the lowest cost of ownership available.

#### Features and benefits

### Unparalleled package performance

The MHB-TP12's innovative tensioning system equalizes strap tension from both the top and bottom, providing the most accurate, consistent tension levels to ensure load stability.

#### Quick-change technology

Constructed with separate, lightweight tensioning and sealing components, the MHB-TP12 strapping head modules are easy to access and remove for maintenance, drastically reducing downtime for routine maintenance. They are built with fewer moving parts and more durable wear parts, making them easier and more cost-efficient to maintain than traditional strapping heads.





Tensioning module

Sealing module

### MHB-TP12 options

- Spare modular head set
- Strap applied switch
- Indicator light
- Out-of-strap switch
- Conveyor height











pack b

bundle

unitize warehouse transport



### **MHB-TP12 Technical Specifications**

| Load Height Minimum | 711 mm (28")                                                       |
|---------------------|--------------------------------------------------------------------|
| Load Height Maximum | 2870 mm (113")                                                     |
| Load Width Minimum  | 762 mm (30")                                                       |
| Load Width Maximum  | 1524 mm (60")                                                      |
| Strap Requirements  | 1614 Tenax polyester strapping