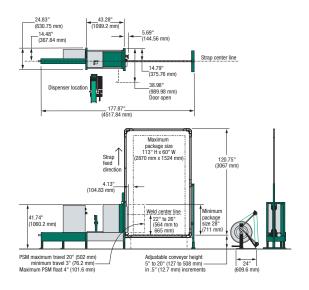

### **MHB-TP12 Technical Specifications**

| Load Height Minimum | 711 mm (28")                                                       |
|---------------------|--------------------------------------------------------------------|
| Load Height Maximum | 2870 mm (113")                                                     |
| Load Width Minimum  | 762 mm (30")                                                       |
| Load Width Maximum  | 1524 mm (60")                                                      |
| Strap Requirements  | 1614 Tenax polyester strapping                                     |
| Conveyor Height     | Adjustable 127 – 508 mm (5"-20")                                   |
| Electrical          | 460 volts, 60 Hz, 3 phase                                          |
| Shipping Weight     | 590 kg to 953 kg<br>(1,300 lbs to 2,100 lbs)<br>depending on model |