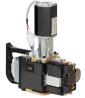

stribution cycle. Built with features that facilitate easier maintenance and operation, the MHB-TP12 provides the lowest cost of ownership available.

#### Features and benefits

#### Unparalleled package performance

The MHB-TP12's innovative tensioning system equalizes strap tension from both the top and bottom, providing the most accurate, consistent tension levels to ensure load stability.

#### Quick-change technology

Constructed with separate, lightweight tensioning and sealing components, the MHB-TP12 strapping head modules are easy to access and remove for maintenance, drastically reducing downtime for routine maintenance. They are built with fewer moving parts and more durable wear parts, making them easier and more cost-efficient to maintain than traditional strapping heads.





Tensioning module

Sealing module

#### MHB-TP12 options

- Spare modular head set
- Strap applied switch
- Indicator light
- Out-of-strap switch
- Conveyor height











pack bundle unitize warehouse transport



#### **MHB-TP12 Technical Specifications**

| Load Height Minimum | 711 mm (28")                                                       |
|---------------------|--------------------------------------------------------------------|
| Load Height Maximum | 2870 mm (113")                                                     |
| Load Width Minimum  | 762 mm (30")                                                       |
| Load Width Maximum  | 1524 mm (60")                                                      |
| Strap Requirements  | 1614 Tenax polyester strapping