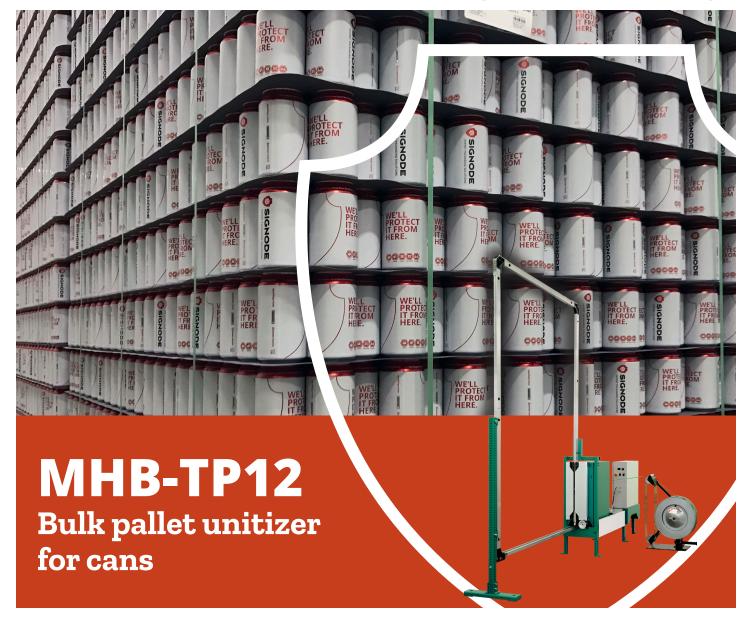

# MHB-TP12 Bulk pallet unitizer for cans

The MHB-TP12 provides consistent, retained strap tension to eliminate loose straps, maximizing load stability throughout the distribution cycle. Built with features that facilitate easier maintenance and operation, the MHB-TP12 provides the lowest cost of ownership available.

#### Features and benefits