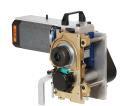

distribution cycle. Built with features that facilitate easier maintenance and operation, the MHB-TP12 provides the lowest cost of ownership available.

#### Features and benefits

#### Unparalleled package performance

The MHB-TP12's innovative tensioning system equalizes strap tension from both the top and bottom, providing the most accurate, consistent tension levels to ensure load stability.

#### Quick-change technology

Constructed with separate, lightweight tensioning and sealing components, the MHB-TP12 strapping head modules are easy to access and remove for maintenance, drastically reducing downtime for routine maintenance. They are built with fewer moving parts and more durable wear parts, making them easier and more cost-efficient to maintain than traditional strapping heads.





Tensioning module

Sealing module

#### MHB-TP12 options

- Spare modular head set
- Strap applied switch
- Indicator light
- Out-of-strap switch
- Conveyor height











pack bundle unitize warehouse transport



#### **MHB-TP12 Technical Specifications**

| Load Height Minimum | 711 mm (28")                                                       |
|---------------------|--------------------------------------------------------------------|
| Load Height Maximum | 2870 mm (113")                                                     |
| Load Width Minimum  | 762 mm (30")                                                       |
| Load Width Maximum  | 1524 mm (60")                                                      |
| Strap Requirements  | 1614 Tenax polyester strapping