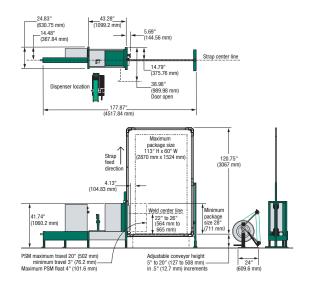

#### **MHB-TP12 Technical Specifications**

| Load Height Minimum | 711 mm (28")                                                       |
|---------------------|--------------------------------------------------------------------|
| Load Height Maximum | 2870 mm (113")                                                     |
| Load Width Minimum  | 762 mm (30")                                                       |
| Load Width Maximum  | 1524 mm (60")                                                      |
| Strap Requirements  | 1614 Tenax polyester strapping                                     |
| Conveyor Height     | Adjustable 127 – 508 mm (5"-20")                                   |
| Electrical          | 460 volts, 60 Hz, 3 phase                                          |
| Shipping Weight     | 590 kg to 953 kg<br>(1,300 lbs to 2,100 lbs)<br>depending on model |