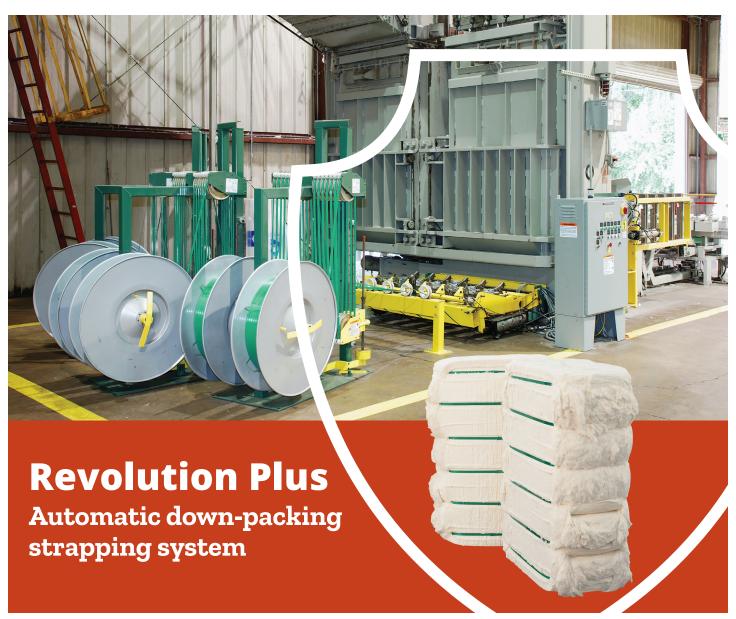

## **Revolution Plus**

# Automatic down-packing strapping system

Signode's fully automatic Revolution Plus down-packing strapping system is designed to accommodate faster production speeds, while increasing efficiency throughout the baling phase. Manufactured with innovative technology developed specifically to address ginning challenges, the Revolution Plus streamlines operation, providing unmatched efficiency and output.