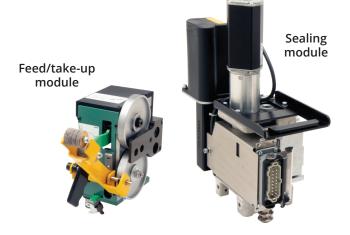

### Streamlines maintenance and troubleshooting

The Revolution Plus features a modular design with lightweight, easy to access feed/take-up and sealing modules. To further maximize productivity, sealing modules can be removed and replaced between bales, allowing operators to perform general maintenance while continuing to operate at full capacity.

Module side