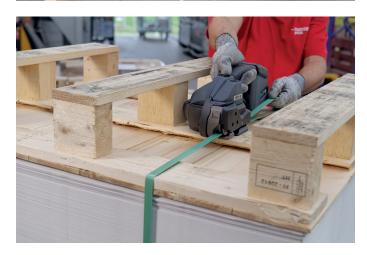

# BXT3 Hand tool for plastic strapping

pack

bundle uni

unitize warehouse transport

The Signode BXT3 combination tools deliver highspeed operation and unparalleled performance for plastic strapping applications. Complete with an ergonomic design and multiple performance enhancing features, they improve productivity for a wide range of applications – from those that require minimal tension to those in heavy industries.

#### ■ Reduces operator fatigue

Thanks to perfectly balanced design and the one button operation, the ergonomy and user friendliness of the BXT3 tools is outstanding.