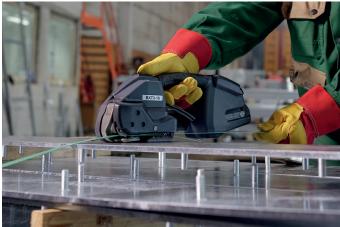

# BXT3 Hand tool for plastic strapping

pack

bundle uni

unitize warehouse transport

The Signode BXT3 combination tools deliver highspeed operation and unparalleled performance for plastic strapping applications. Complete with an ergonomic design and multiple performance enhancing features, they improve productivity for a wide range of applications – from those that require minimal tension to those in heavy industries.

#### ■ Reduces operator fatigue

Thanks to perfectly balanced design and the one button operation, the ergonomy and user friendliness of the BXT3 tools is outstanding.