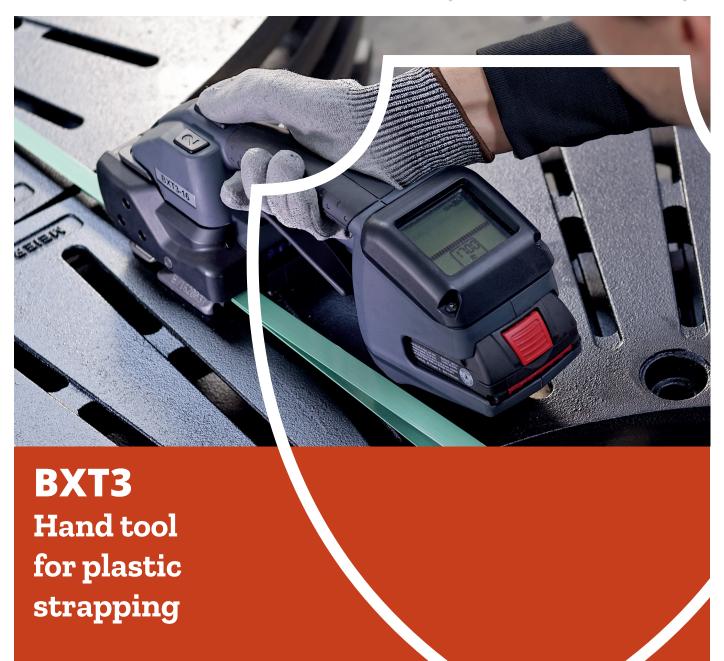

# BXT3 Hand tool for plastic strapping

pack

bundle uni

unitize warehouse transport

The Signode BXT3 combination tools deliver highspeed operation and unparalleled performance for plastic strapping applications. Complete with an ergonomic design and multiple performance enhancing features, they improve productivity for a wide range of applications – from those that require minimal tension to those in heavy industries.

#### Maximizes reliability

A built-in strap alignment indicator confirms that the strap is inserted properly and prevents poor joints, together with the process control and real time indication of the strapping status these intelligent features offer highest application safety.

#### Simplifies operation

The BXT3 tools come with an intuitive touch user interface and allow a quick and comfortable adjustment of the strapping parameters depending on the package and even offer selectable manual, semi or fully automatic operation modes.