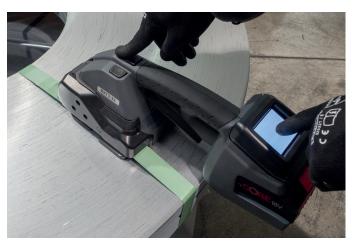

# Streamlines Operation

The intuitiv graphic touch interface allows easy adjustments and indicates realtime tool status information.

#### Intuitive

For easy and fast operation

- Variable tension speed controlled by finger pressure
- Digital user interface with touch pad adjustment
- Favorite strapping function