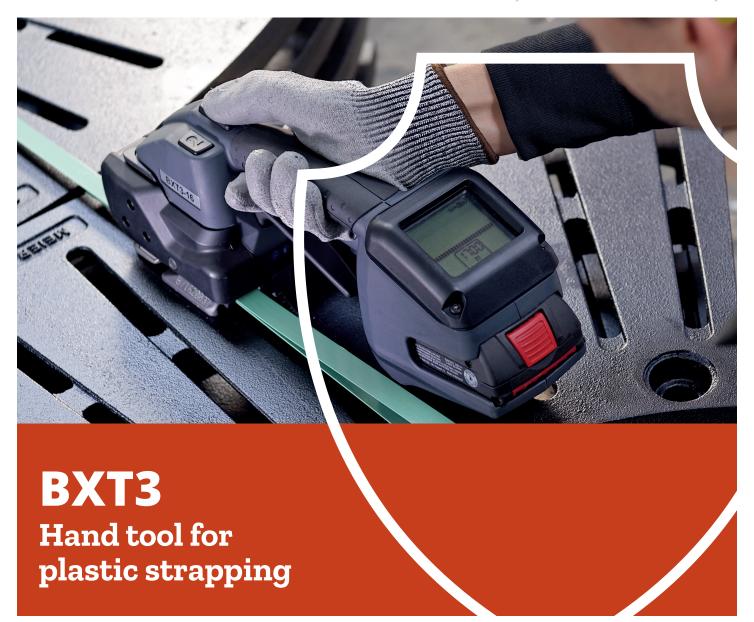

## **BXT3 Series**

pack

nitize war

warehouse transport

# **BXT3**Hand tool for plastic strapping

The Signode BXT3 combination tools deliver highspeed operation and unparalleled performance for plastic strapping applications. Complete with an ergonomic design and multiple performance enhancing features, they improve productivity for a wide range of applications – from those that require minimal tension to those in heavy industries.