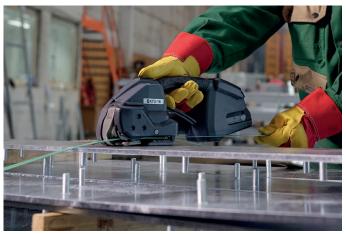

# **BXT3**Hand tool for plastic strapping

The Signode BXT3 combination tools deliver highspeed operation and unparalleled performance for plastic strapping applications. Complete with an ergonomic design and multiple performance enhancing features, they improve productivity for a wide range of applications – from those that require minimal tension to those in heavy industries.