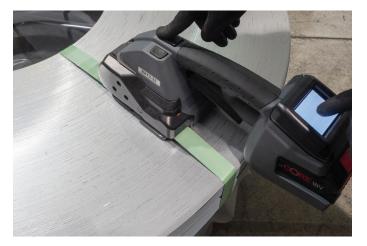

# **BXT3**Hand tool for plastic strapping

The Signode BXT3 combination tools deliver highspeed operation and unparalleled performance for plastic strapping applications. Complete with an ergonomic design and multiple performance enhancing features, they improve productivity for a wide range of applications – from those that require minimal tension to those in heavy industries.