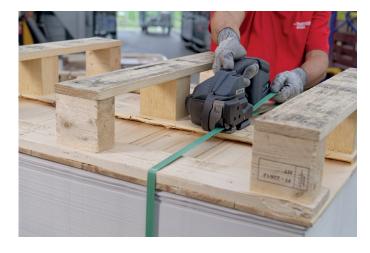

# **BXT3**Hand tool for plastic strapping

The Signode BXT3 combination tools deliver highspeed operation and unparalleled performance for plastic strapping applications. Complete with an ergonomic design and multiple performance enhancing features, they improve productivity for a wide range of applications – from those that require minimal tension to those in heavy industries.