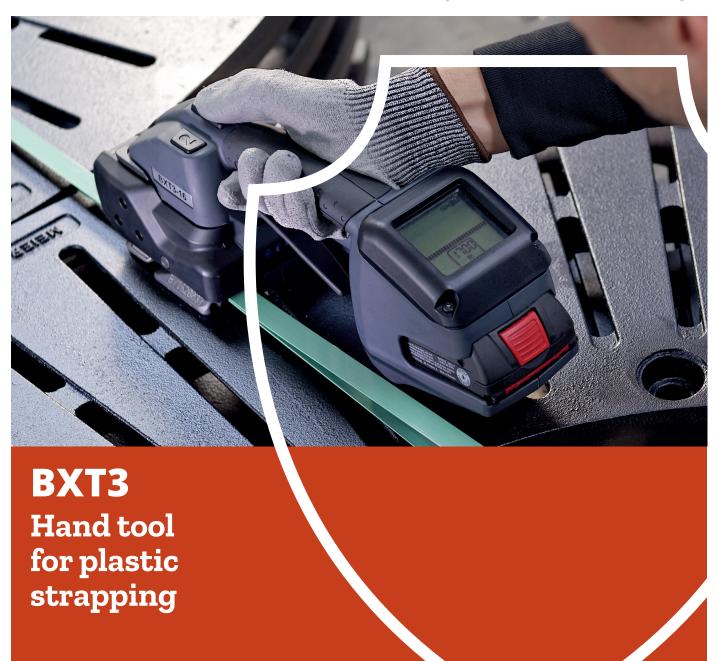

# BXT3 Hand tool for plastic strapping

pack

bundle un

unitize warehouse transport

The Signode BXT3 combination tools deliver highspeed operation and unparalleled performance for plastic strapping applications. Complete with an ergonomic design and multiple performance enhancing features, they improve productivity for a wide range of applications – from those that require minimal tension to those in heavy industries.

#### Maximizes reliability

A built-in strap alignment indicator confirms that the strap is inserted properly and prevents poor joints, together with the process control and real time indication of the strapping status these intelligent features offer highest application safety.

#### Simplifies operation

The BXT3 tools come with an intuitive touch user interface and allow a quick and comfortable adjustment of the strapping parameters depending on the package and even offer selectable manual, semi or fully automatic operation modes.