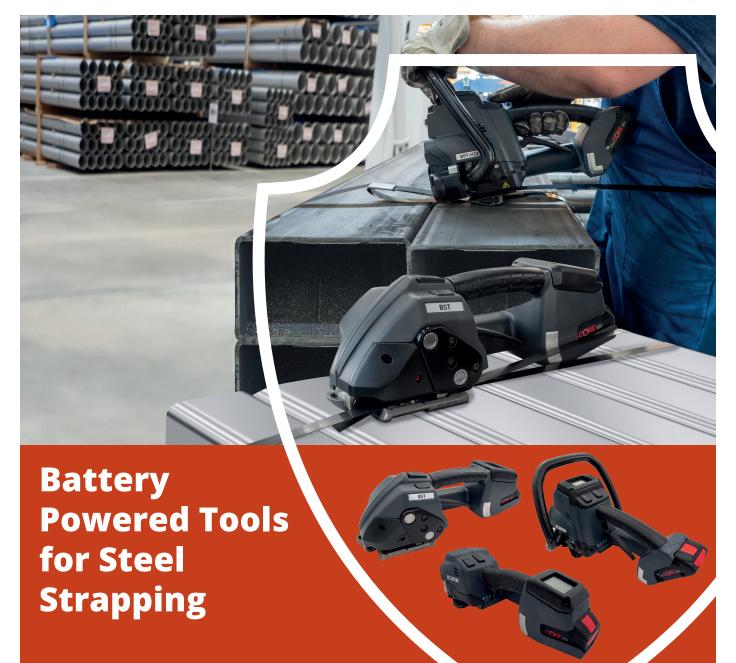

# **BST/BPT Series**Battery Powered Tools for Steel Strapping

pack

bundle uni

unitize warehouse transport

The Signode battery tools for steel strapping deliver highspeed operation and unparallelled performance in demanding applications.

BST: sealless joint

BPT-L19: single notch push-type joint BPT-H32: double notch push-type joint

Complete with an ergonomic design and multiple performance-enhancing features, they improve productivity for a wide range of applications – both stationary and mobile anywhere in the plant.