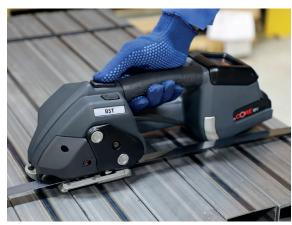

BST: sealless joint

BPT-L19: single notch push-type joint BPT-H32: double notch push-type joint

Complete with an ergonomic design and multiple performance-enhancing features, they improve productivity for a wide range of applications – both stationary and mobile anywhere in the plant.