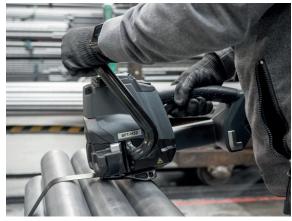

BST: sealless joint

BPT-L19: single notch push-type joint BPT-H32: double notch push-type joint

Complete with an ergonomic design and multiple performance-enhancing features, they improve productivity for a wide range of applications – both stationary and mobile anywhere in the plant.