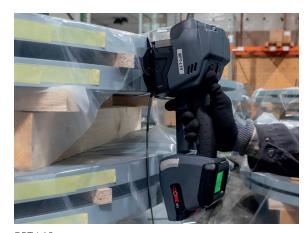

BST: sealless joint

BPT-L19: single notch push-type joint BPT-H32: double notch push-type joint

Complete with an ergonomic design and multiple performance-enhancing features, they improve productivity for a wide range of applications – both stationary and mobile anywhere in the plant.