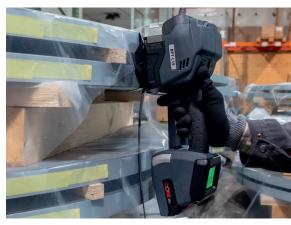

### Intelligent

For excellent and consistent performance

- Real time indication of applied tension force
- E-controlled strapping process

BPT-L19