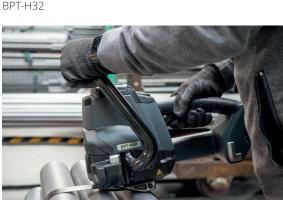

ng process. Intelligent features include real time indication of the strapping status and visual and acoustic signals.

### Simplifies operation

The BPT tools have an intuitive touchscreen user interface and allow a quick and comfortable adjustment of the strapping parameters depending on the package and even offer selectable manual, semi or fully automatic operation modes and a favourite setting.

### Increases Efficiency

Up to 500 cycles per battery charge allow seamless and continuous operation with full mobility throughout the plant, not restricted by the reach of air hoses or air quality.

### ■ Mobile and reliable industrial performance

The BPT tool allows reproducible strapping applications with unlimited mobility and without the tripping hazards and limitations of air systems.



# RPT-H32

# **Highlights**

### Innovative

For outstanding reliability

- Industry proven high quality tool
- Protective and ergonomic design

### Intuitive

For easy and fast operation

- Digital user interface with touch pad adjustment
- Favorite strapping function

### Intelligent

For excellent and consistent performance

- Real time indication of applied tension force
- E-controlled strapping process



BPT-L19