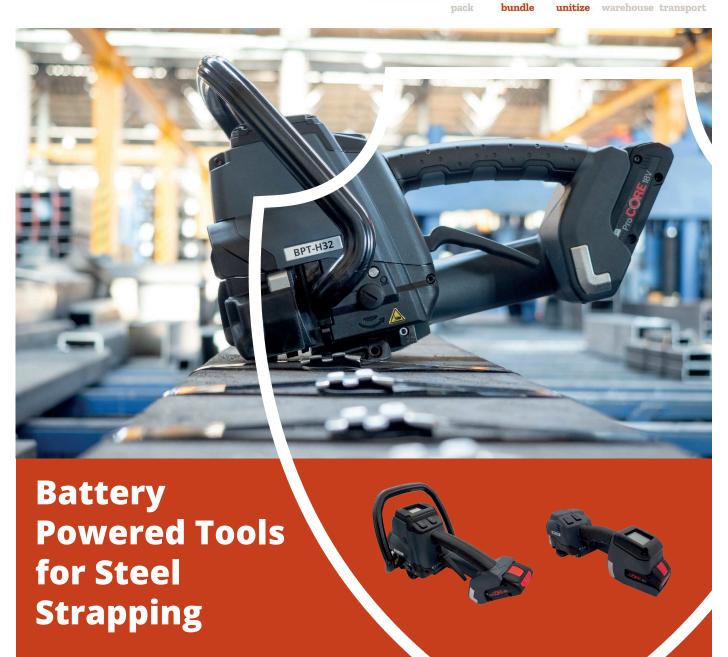

# **BPT Series Battery Powered Tools** for Steel Strapping

pack

bundle

unitize warehouse transport

The Signode BPT battery tools deliver highspeed operation and unparalleled performance for steel strapping applications. Complete with an ergonomic design and multiple performance enhancing features, they improve productivity for a wide range of applications – both stationary and mobile anywhere in the

### ■ Mobile and reliable industrial performance

The BPT tool allows reproducible strapping applications with unlimited mobility and without the tripping hazards and limitations of air systems.