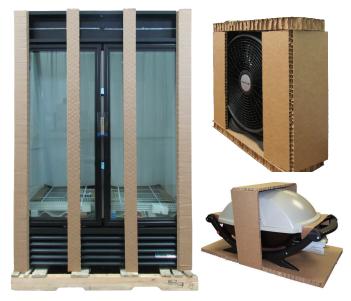

# **Engineered** solutions

Signode's Custom Engineered Solutions team offers full turn-key packaging solutions, we have the expertise, experience and resources to find solutions to your packaging challenges. Using our unequaled breadth of packaging products we design a solution that will protect your products during manufacturing, transport, storage and distribution. From paper based materials to corrugated to foams, we have the in-house ability to design the right pack-out for your products.

### Full turn-key solutions

We provide end-to-end packaging solutions for your products. We will work with you to find the packaging components necessary for your product. Components will vary from projectto-project, but with our wide range of protective packaging products, our Engineered Solutions team will find the right solutions for your needs.

### Fully customizable

Our packaging solutions can be customized to meet the individual needs of your business. Getting a solution custom designed to meet your needs will help you improve output, minimize waste and maximize efficiency.