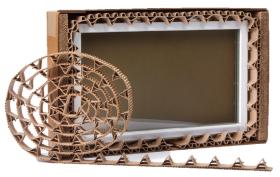

### ■ Reddi-Crate<sup>™</sup>

An excellent replacement product for wooden crates that are shipped overseas, its pre-formed profiles and two end closures form a shipping container that provides superior strength and protection for almost any application.

### ■ Qwik-Crate™

The patented fold-over design eliminates the need for separate end caps and provides end protection for handling and stacking. Its simple, yet durable construction makes assembly easier and faster than other packaging methods.