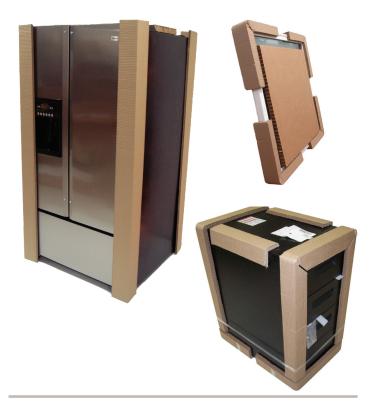

# **Engineered** solutions

Signode's Custom Engineered Solutions team offers full turn-key packaging solutions, we have the expertise, experience and resources to find solutions to your packaging challenges. Using our unequaled breadth of packaging products we design a solution that will protect your products during manufacturing, transport, storage and distribution. From paper based materials to corrugated to foams, we have the in-house ability to design the right pack-out for your products.

### Full turn-key solutions

We provide end-to-end packaging solutions for your products. We will work with you to find the packaging components necessary for your product. Components will vary from projectto-project, but with our wide range of protective packaging products, our Engineered Solutions team will find the right solutions for your needs.

### Fully customizable

Our packaging solutions can be customized to meet the individual needs of your business. Getting a solution custom designed to meet your needs will help you improve output, minimize waste and maximize efficiency.