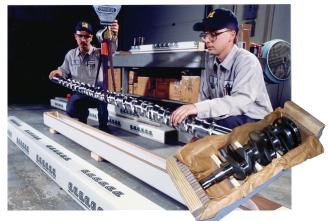

### Angle and Uboard

Manufactured from rigid laminated paperboard Providing superior edge protection and stacking strength.