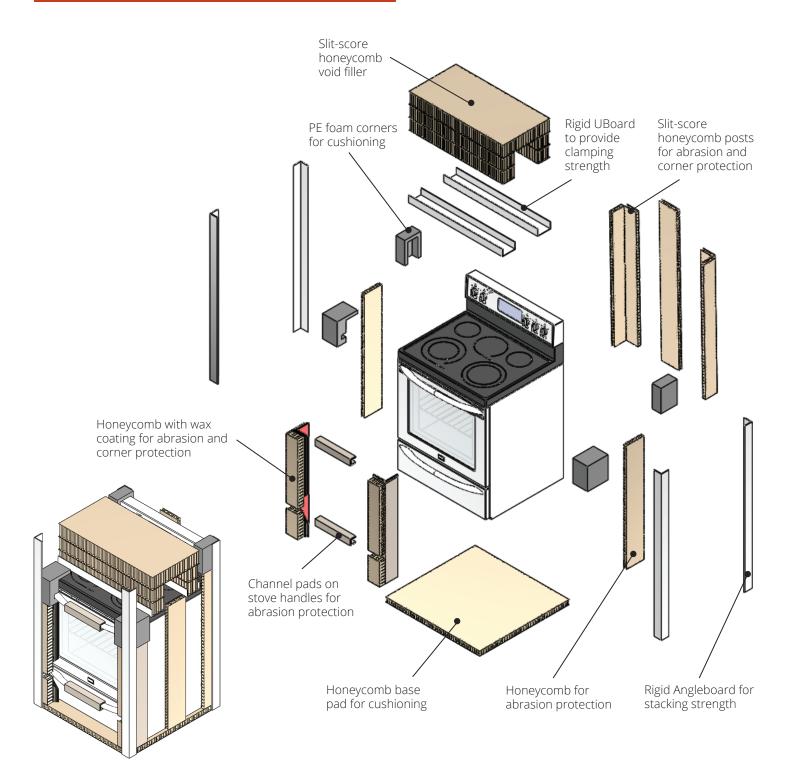

# **Engineered** solutions

Signode's Custom Engineered Solutions team offers full turn-key packaging solutions, we have the expertise, experience and resources to find solutions to your packaging challenges. Using our unequaled breadth of packaging products we design a solution that will protect your products during manufacturing, transport, storage and distribution. From paper based materials to corrugated to foams, we have the in-house ability to design the right pack-out for your products.

### Full turn-key solutions

We provide end-to-end packaging solutions for your products. We will work with you to find the packaging components necessary for your product. Components will vary from projectto-project, but with our wide range of protective packaging products, our Engineered Solutions team will find the right solutions for your needs.

### Angle and Uboard

Manufactured from rigid laminated paperboard Providing superior edge protection and stacking strength.

### Honeycomb

Honeycomb is lightweight but a durable, high-strength paper based packaging material that is resistant to shock, making it ideal for varying transportation and packaging applications.

### Build-up Pads

Our 100% recyclable pre-formed pads provide edge and corner protection, blocking, spacing and void filling.

The company reserves the right to make technical alterations without prior notification. © 2022 Signode Industrial Group LLC / ID-316 REV 221006 / **www.Signode.com** For queries please contact Signode Industrial Group LLC at marketing@signode.com