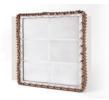

#### SuperFlute

From pictures, doors, tables and case goods, SuperFlute provides superior edge protection and strap positioning for palletized loads. SuperFlute, available in three weights, can be scored, cut and shaped to meet almost any packaging need. Its ability to fold over and wrap around products makes it an excellent choice for packaging round, oval or even odd shaped items.

- Perfect for packaging oval, round or odd shaped products
- Cut-to-size to minimize waste
- Multiple variations of materials and sizes
- Excellent edge protection