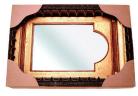

#### SUS-PAK

SUS-PAK, a unique all-in-one packaging solution, features an all-inclusive packaging system from the interior SUS-RAP protection to the outer box with built-in strapping slots and strapping system. SUS-PAK helps to decrease packing time, reduce shipping damage and can eliminate ancillary consumables like polybags, foam sheets or taping.

- Decreases packaging time and costs
- Reduces shipping damage, including corner damage and abrasion
- Provides streamlined package
- Can eliminate excess consumables