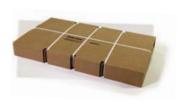

### Corrugated protection

SUS-RAP is a patented product that we exclusively manufacture with a unique suspension wrapping solution and is designed to reduce damage during the transportation cycle.

Three essential functions of SUS-RAP:

- Suspends in place
- Cushions and blocks
- Protects from abrasion