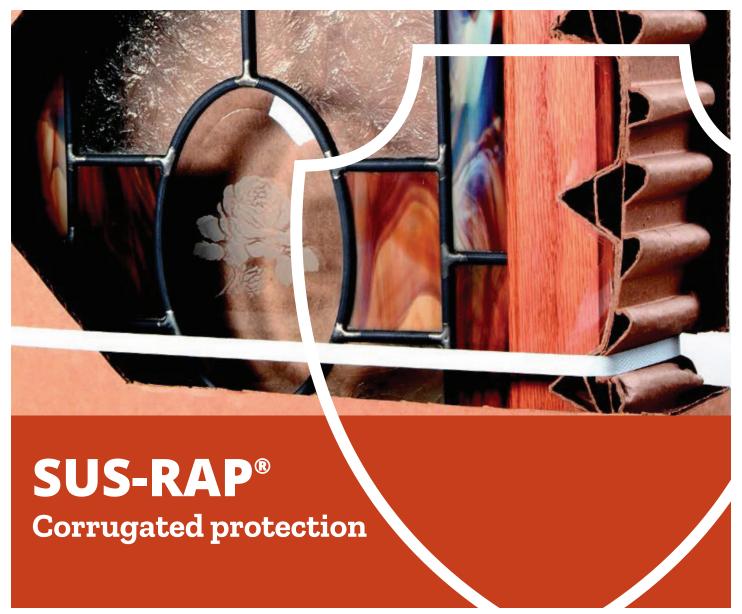

## SUS-RAP

### Corrugated protection

SUS-RAP is a patented product that we exclusively manufacture with a unique suspension wrapping solution and is designed to reduce damage during the transportation cycle.

Three essential functions of SUS-RAP: