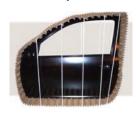

#### SuperFlute

From pictures, doors, tables and case goods, SuperFlute provides superior edge protection and strap positioning for palletized loads. SuperFlute, available in three weights, can be scored, cut and shaped to meet almost any packaging need. Its ability to fold over and wrap around products makes it an excellent choice for packaging round, oval or even odd shaped items.

- Perfect for packaging oval, round or odd shaped products
- Cut-to-size to minimize waste
- Multiple variations of materials and sizes
- Excellent edge protection