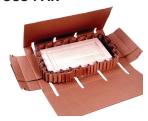

#### SUS-PAK

SUS-PAK, a unique all-in-one packaging solution, features an all-inclusive packaging system from the interior SUS-RAP protection to the outer box with built-in strapping slots and strapping system. SUS-PAK helps to decrease packing time, reduce shipping damage and can eliminate ancillary consumables like polybags, foam sheets or taping.

- Decreases packaging time and costs
- Reduces shipping damage, including corner damage and abrasion
- Provides streamlined package
- Can eliminate excess consumables