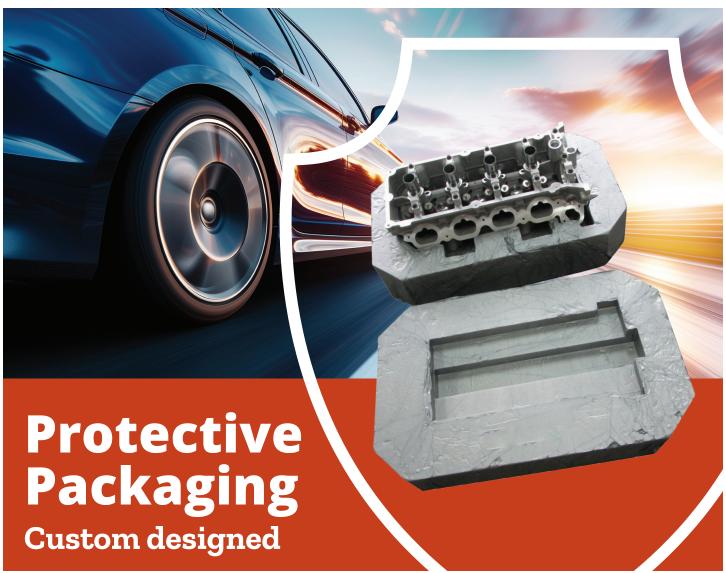

## **Protective Packaging**

## Custom designed protective packaging

PDM solves packaging challenges with a unique, custom design that meets your protective packaging needs with efficiency and affordability. With a number of substrates available for use, PDM's custom packaging protects products of essentially any shape, weight or size, providing protection throughout the transportation cycle. Additionally, PDM has the materials and design capabilities to protect products in essentially any industry including those with environmental or temperature restrictions like the cold chain shipping industry.