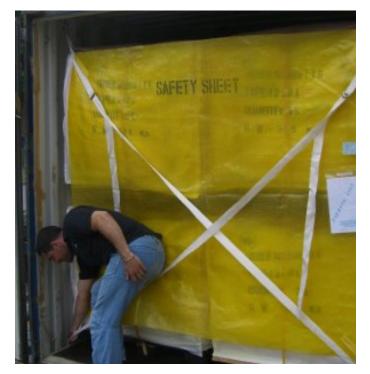

#### Simple to use

Quick and easy to install by one person within 2 minutes.

#### Load securement from the back of the container to support holding the transit load in place.

Safety sheets support unstable and not well secured cargo by adding an additional layer of protection, when the doors are opened. This lowers the likelihood of cargo being damaged and improves safety during container door opening.