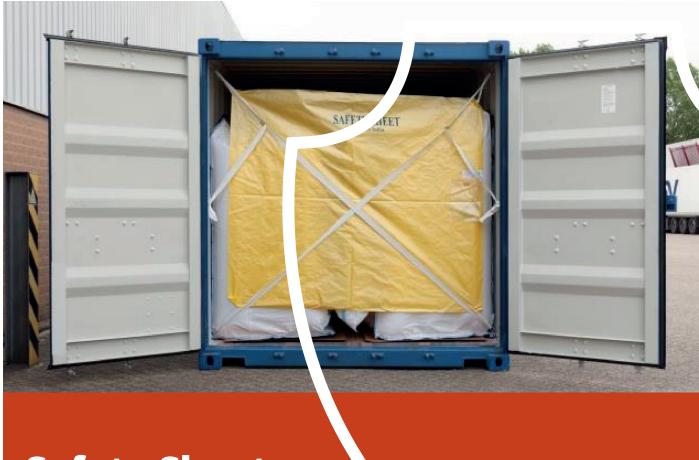

## SAFETY SHEETS

Transit load securement sheets

#### Load securement from the back of the container to support holding the transit load in place.

Safety sheets support unstable and not well secured cargo by adding an additional layer of protection, when the doors are opened. This lowers the likelihood of cargo being damaged and improves safety during container door opening.