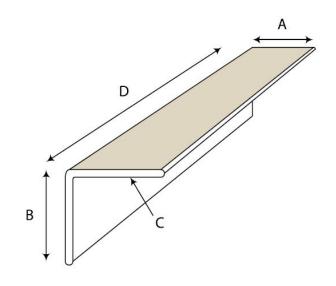

### Formaboard Technical Specifications

Formaboard sizes are based on the following dimensions

| A   Leg Length One | Available from 34.9 – 76.2 mm<br>(1.375- 3.0 in)  |
|--------------------|---------------------------------------------------|
| B   Leg Length Two | Available from 34.9 – 76.2 mm<br>(1.375-3.0 in)   |
| C   Caliper        | Available from 1.0 – 7.1 mm<br>(.040280 in)       |
| D   Length         | Available from 63.5 – 3657.6 mm<br>(2.5 – 144 in) |

\*Together, Formaboard leg lengths cannot exceed 152.4 mm (6 in)