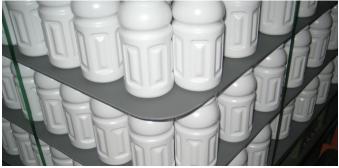

# **Tier Sheets** Plastic tier sheets

Plastic Tier Sheets, also know as separator sheets and layer pads, offer maximum load stability, reduced contamination and greater product protection. They significantly reduce flavor migration and are moisture, bacteria and chemical resistant. Available in multiple gauges to suit different product applications, they are ideal for a wide range of industries, including those making food and beverage cans, aerosols, PET bottles and glass containers.