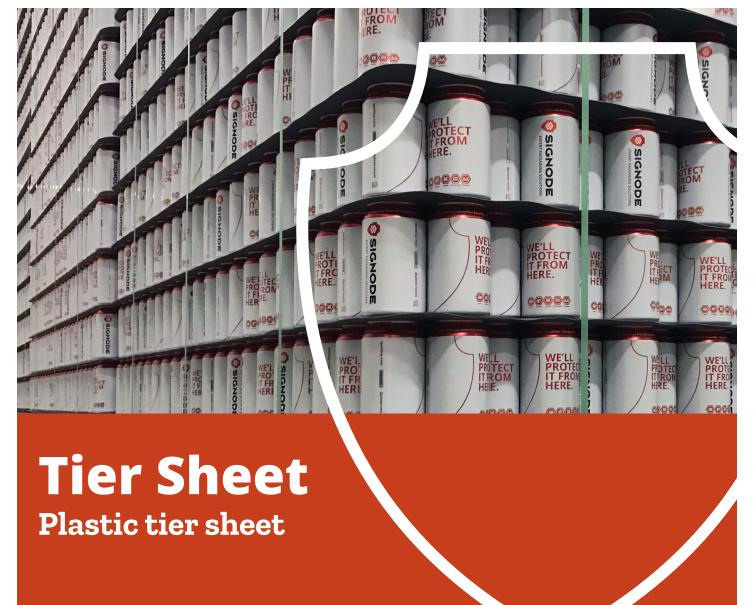

# **Tier Sheets** Plastic tier sheets

Plastic Tier Sheets, also know as separator sheets and layer pads, offer maximum load stability, reduced contamination and greater product protection. They significantly reduce flavor migration and are moisture, bacteria and chemical resistant. Available in multiple gauges to suit different product applications, they are ideal for a wide range of industries, including those making food and beverage cans, aerosols, PET bottles and glass containers.