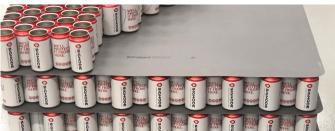

# **Tier Sheets** Plastic tier sheets

Plastic Tier Sheets, also know as separator sheets and layer pads, offer maximum load stability, reduced contamination and greater product protection. They significantly reduce flavor migration and are moisture, bacteria and chemical resistant. Available in multiple gauges to suit different product applications, they are ideal for a wide range of industries, including those making food and beverage cans, aerosols, PET bottles and glass containers.