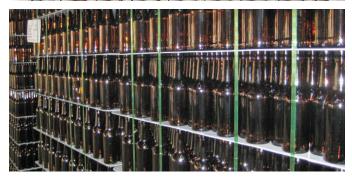

# **Tier Sheets** Plastic tier sheets

Plastic Tier Sheets, also know as separator sheets and layer pads, offer maximum load stability, reduced contamination and greater product protection. They significantly reduce flavor migration and are moisture, bacteria and chemical resistant. Available in multiple gauges to suit different product applications, they are ideal for a wide range of industries, including those making food and beverage cans, aerosols, PET bottles and glass containers.