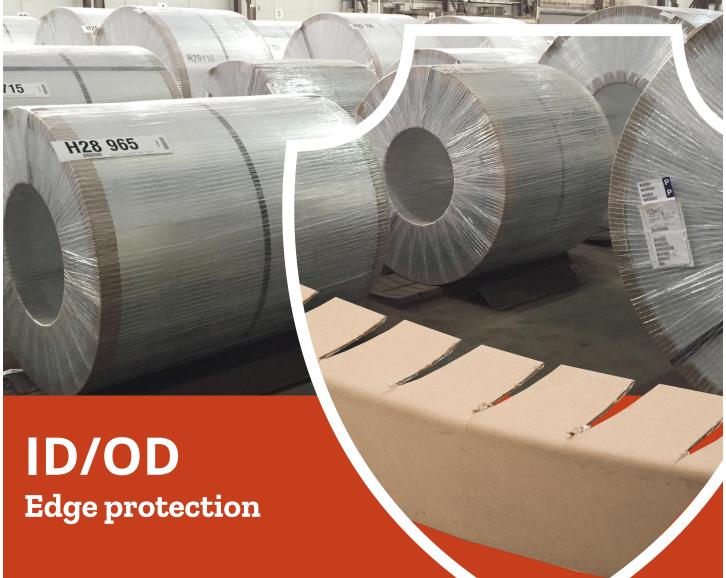

# ID/OD Edge protection

Angleboard's inner (ID) and outer (OD) coil protectors, designed specifically for paper roll or steel coil edges, help to prevent product damage that can occur from the rigors of handling.