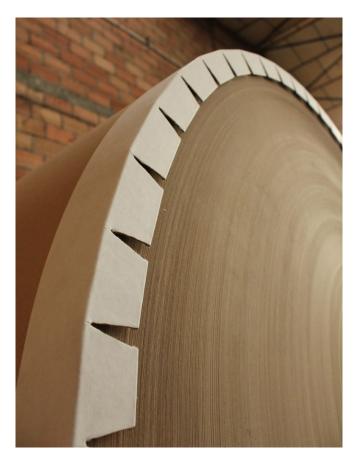

OD protectors are notched and scored to conform to the circumference of the roll, eliminating special handling to keep them in position.