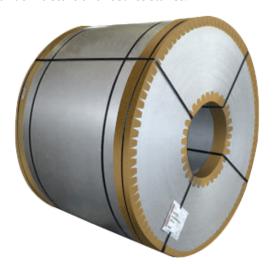

## Streamlines application

Both ID and OD coil protectors conform to a roll's edges, making them much easier to install and position than traditional products. ID coil protectors feature overlapping layers that provide 100% coverage on the inner edges, preventing damage from strapping and material handling equipment.

OD protectors are notched and scored to conform to the circumference of the roll, eliminating special handling to keep them in position.