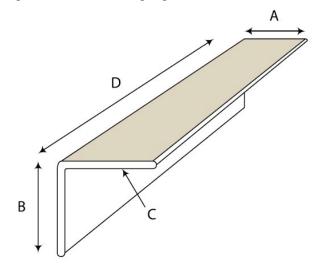

### Cornerboard Technical Specifications

Cornerboard sizes are based on the following dimensions

| A   Leg Length One | Available from 38.1 – 76.2 mm<br>(1.5 – 3 in)  |
|--------------------|------------------------------------------------|
| B   Leg Length Two | Available from 38.1 – 76.2 mm<br>(1.5 – 3 in)  |
| C   Caliper        | Available from 2.5 – 6 mm<br>(.100 – .250 in)  |
| D   Length         | Available from 152.4 – 6096 mm<br>(6 – 240 in) |

\*Together, the Cornerboard leg lengths cannot exceed 152.4 mm (6 in)