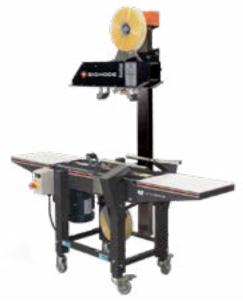

#### **Product overview**

The LD7-E is a great all-round case sealer with a large box range. Its compact size is particularly useful when floor space is at a premium.

#### Case sealer - flexibility and ease

Amazing fast size change over from one box to another - less than 10 seconds. The LD7-E copes extremely well with a wide variety of box sizes. Single mast technology gives the user easy access to the front face of the machine. The LD7-E offers a performance increase of 25% in time compared with taping by hand.

- Compact footprint and large versitile box range
- Machine applied tape offers superior quality adhesion, consistent and improved presentation over hand applied tape
- 2" wide tape, quick release, pressure sensitive hot melt tape. Clear, Buff, Coloured, Logos, Text and Paper!
- Interchangeable, all metal, robust taping cartridge
- Box size changeover in less than 10 seconds due to spring loaded & counter balanced head
- Consistent and easy box centralisation due to inter linked side guides
- Wheel the machine to where its most effective, with optional casters
- Consistent drive belt speed provided by single motor and gear box
- Quality engineering, off the shelf components, Separate start/ stop correctly colour coded to 60204
- Minimal maintenance provided by self tensioning belts. Easily replaced with basic tools
- Easy clean all steel construction in standard powder coat or stainless steel