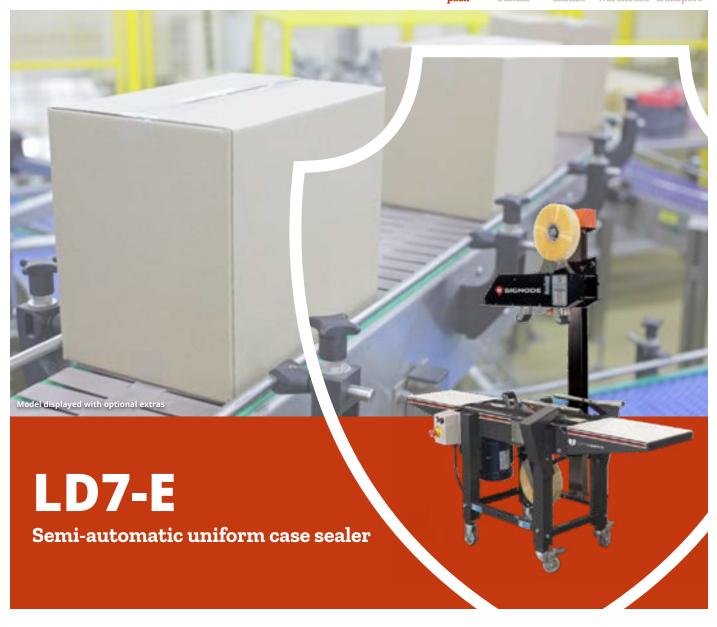

## A number of reasons why the unique LD7-E covers your case sealing needs.

#### **Product overview**

The LD7-E is a great all-round case sealer with a large box range. Its compact size is particularly useful when floor space is at a premium.

#### Case sealer - flexibility and ease

Amazing fast size change over from one box to another - less than 10 seconds. The LD7-E copes extremely well with a wide variety of box sizes. Single mast technology gives the user easy access to the front face of the machine. The LD7-E offers a performance increase of 25% in time compared with taping by hand.

- Compact footprint and large versitile box range
- Machine applied tape offers superior quality adhesion, consistent and improved presentation over hand applied tape
- 2" wide tape, quick release, pressure sensitive hot melt tape. Clear, Buff, Coloured, Logos, Text and Paper!
- Interchangeable, all metal, robust taping cartridge
- Box size changeover in less than 10 seconds due to spring loaded & counter balanced head
- Consistent and easy box centralisation due to inter linked side guides
- Wheel the machine to where its most effective, with optional casters
- Consistent drive belt speed provided by single motor and gear box
- Quality engineering, off the shelf components, Separate start/ stop correctly colour coded to 60204
- Minimal maintenance provided by self tensioning belts. Easily replaced with basic tools
- Easy clean all steel construction in standard powder coat or stainless steel