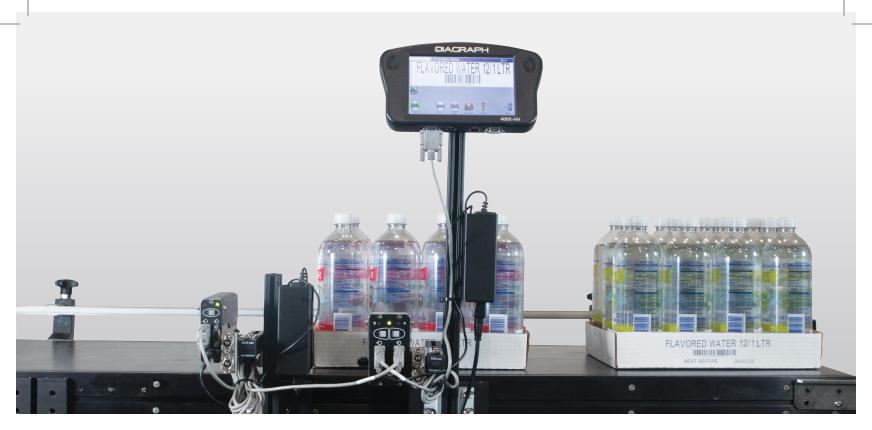

## THERMAL JET (TJ) SYSTEM

Diagraph's thermal jet (TJ) system with HP inkjet technology is ideal for manufacturers looking for low-maintenance, industrial porous or non-porous inkjet solutions that require high resolution text, barcodes and graphics up to 1" tall

or up to 10 lines of print. Easy snap-in ink cartridges allow for quick fluid replenishment and mess-free handling.

Superior protection in industrial environments with swing print head cover plus coated electronics

Simplified message creation and system operation with the pop-up onscreen keypad on the 7" handheld controller featuring color touchscreen

Easy print quality testing and cleaning provided through the channel purge button on the print head

Smart level ink detection system automatically matches print head settings to the ink type and monitors ink level status throughout operation

The TJ500 and TJ1000 print head are a lowcost inkjet system that features up to 1 inch print height. The TJ print heads are based on technology that offers high-resolution print, easy-to-change ink cartridges and industrialgrade performance features.