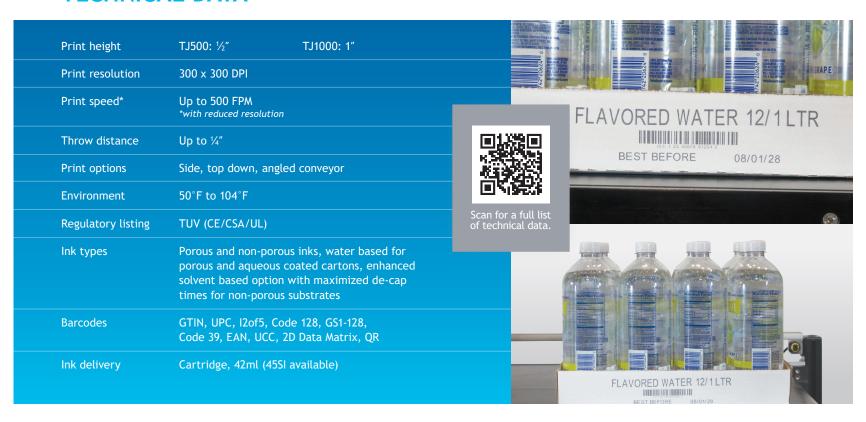

replenishment and mess-free handling.

Superior protection in industrial environments with swing print head cover plus coated electronics

Simplified message creation and system operation with the pop-up onscreen keypad on the 7" handheld controller featuring color touchscreen

Easy print quality testing and cleaning provided through the channel purge button on the print head

Smart level ink detection system automatically matches print head settings to the ink type and monitors ink level status throughout operation

The TJ500 and TJ1000 print head are a lowcost inkjet system that features up to 1 inch print height. The TJ print heads are based on technology that offers high-resolution print, easy-to-change ink cartridges and industrialgrade performance features.







## TECHNICAL DATA



## **FEATURES & BENEFITS**

- Multiple print head configurations allow you to drive up to eight TJ500 1/2" or four TJ1000 1" print heads on two independent production lines per controller
- Flexible controller options include the IJ4000 HH direct connection for continuous operation, PC software to design and download print messages and print heads can be used as standalone systems with no connection at all
- Available roller retracting bracketry minimizes dust at the print nozzles while maximizing print quality
- Font conversion program provides access to any Windows font at user definable sizes
- Onboard LEDs signal cartridge ink level status of "ink low" and "ink out"
- Can be daisy chained with up to 8 cartridges for larger print application

## **TECHNICAL DRAWINGS**

**TJ500** 



*