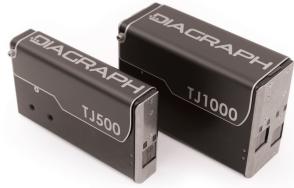

Smart level ink detection system automatically matches print head settings to the ink type and monitors ink level status throughout operation

The TJ500 and TJ1000 print head are a lowcost inkjet system that features up to 1 inch print height. The TJ print heads are based on technology that offers high-resolution print, easy-to-change ink cartridges and industrialgrade performance features.