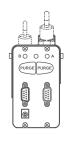

Simplified message creation and system operation with the pop-up onscreen keypad on the 7" handheld controller featuring color touchscreen

Easy print quality testing and cleaning provided through the channel purge button on the print head

Smart level ink detection system automatically matches print head settings to the ink type and monitors ink level status throughout operation

The TJ500 and TJ1000 print head are a lowcost inkjet system that features up to 1 inch print height. The TJ print heads are based on technology that offers high-resolution print, easy-to-change ink cartridges and industrialgrade performance features.