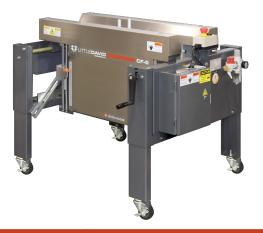

# CF-5

# Semi-automatic case former

The CF-5 is a semi-automatic case former capable of handling a variety of case sizes. It has an intuitive design that adjusts to most conveyor heights using slide and lock legs, making it easily compatible with most sealers.

The CF-5 uses an Allen Bradley Micro 800 PLC (Programmable Logic Controller) to drive the cases.

This equipment can be easily operated and requires minimal operator training.