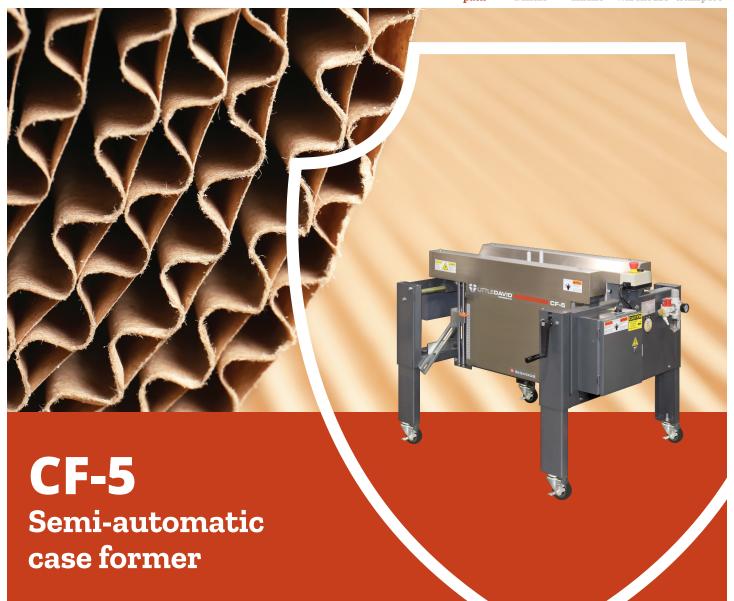

# CF-5

# Semi-automatic case former

The CF-5 is a semi-automatic case former capable of handling a variety of case sizes. It has an intuitive design that adjusts to most conveyor heights using slide and lock legs, making it easily compatible with most sealers.

The CF-5 uses an Allen Bradley Micro 800 PLC (Programmable Logic Controller) to drive the cases.

This equipment can be easily operated and requires minimal operator training.