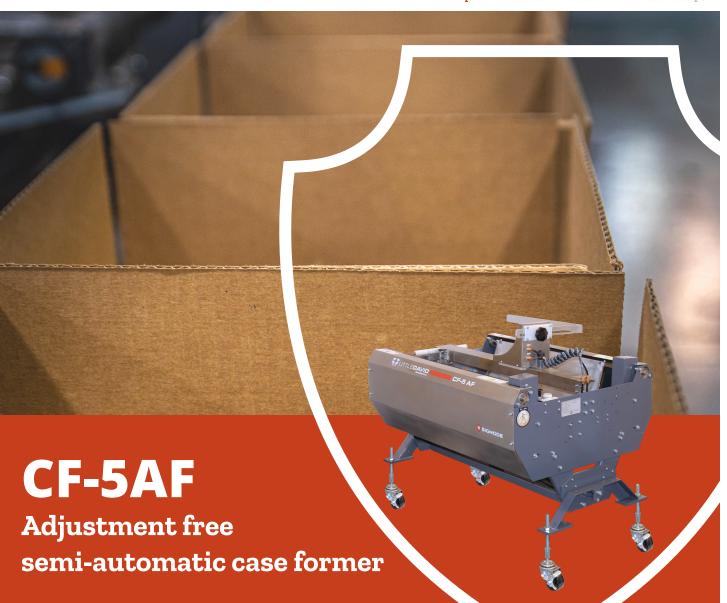

## CF-5AF

# Adjustment free semiautomatic case former

The CF-5AF is a semiautomatic case former that doubles as a pack station. The CF-5AF is a unique and economical option to help form and pack your cases. It requires no adjustment as you change case sizes\* and can be combined with any uniform or random Little David® case sealer for a complete form, pack and seal solution.