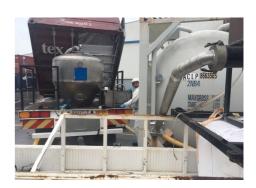

Our patented Caretex LIME Liner can easily be loaded through already available Silo truck and unloaded by tilting platform or on-truck tipping chassis. The LIME can then be blown into silo or directly into the ongoing production line without interference by human hands and needing no operator assistance.

## The unique features of our patented Caretex LIME Liner paving the way for bulk transport of this product are following:

- In-built Full Floor Fluidization, which aerates difficult flowable products like LIME enabling its mobility.
- Possibility to equip with internal Food Grade Desiccant to absorb excessive moisture building up inside the liner from prolonged storage or transportation from hot/humid to cold/ dry climate changes.