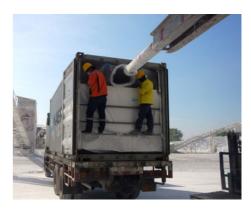

Our patented Caretex LIME Liner can easily be loaded through already available Silo truck and unloaded by tilting platform or on-truck tipping chassis. The LIME can then be blown into silo or directly into the ongoing production line without interference by human hands and needing no operator assistance.