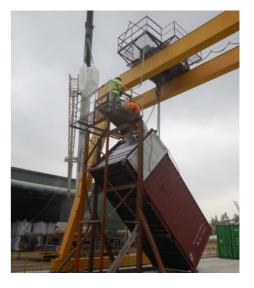

Our patented Caretex LIME Liner can easily be loaded through already available Silo truck and unloaded by tilting platform or on-truck tipping chassis. The LIME can then be blown into silo or directly into the ongoing production line without interference by human hands and needing no operator assistance.