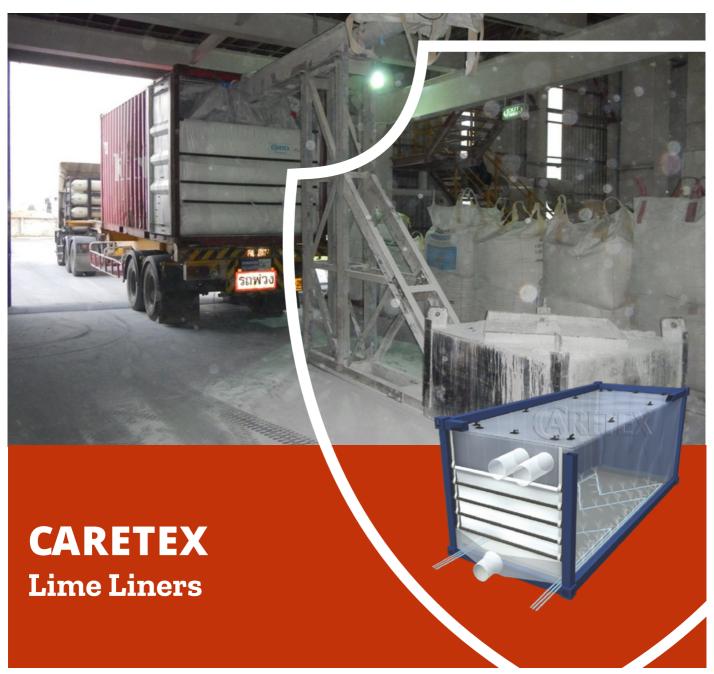

# CARETEX Lime Liners

pack

Our patented Caretex LIME Liner can easily be loaded through already available Silo truck and unloaded by tilting platform or on-truck tipping chassis. The LIME can then be blown into silo or directly into the ongoing production line without interference by human hands and needing no operator assistance.

## The unique features of our patented Caretex LIME Liner paving the way for bulk transport of this product are following:

- In-built Full Floor Fluidization, which aerates difficult flowable products like LIME enabling its mobility.
- Possibility to equip with internal Food Grade Desiccant to absorb excessive moisture building up inside the liner from prolonged storage or transportation from hot/humid to cold/ dry climate changes.