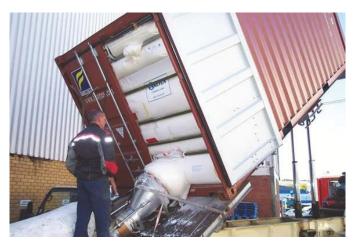

Our patented Caretex FLOUR Liner can easily be loaded through already available Silo truck and unloaded by tilting platform or on-truck tipping chassis. The flour can then be blown into silo or directly conveyed into the ongoing production line without interference by human hands. No operator assistance is needed.

#### The unique features of our patented Caretex FLOUR Liner paving the way for bulk transport of this product are following:

- In-built Full Floor Fluidization, which aerates difficult flowable products like flour enabling its mobility.
- Possibility to equip with internal Food Grade Desiccant to absorb excessive moisture building up inside the liner from prolonged storage or transportation from hot/humid to cold/ dry climate changes.
- Caretex's Food-Grade container liners have helped safely transport dry bulk products like petrochemicals, minerals, and grains for over 30 years. We have our own fully managed and with 100% ownership liner manufacturing plants in Thailand and India