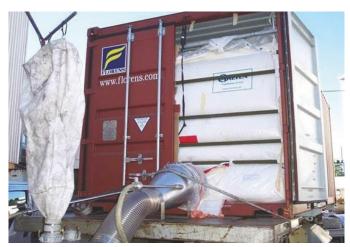

Our patented Caretex FLOUR Liner can easily be loaded through already available Silo truck and unloaded by tilting platform or on-truck tipping chassis. The flour can then be blown into silo or directly conveyed into the ongoing production line without interference by human hands. No operator assistance is needed.

#### The unique features of our patented Caretex FLOUR Liner paving the way for bulk transport of this product are following:

- In-built Full Floor Fluidization, which aerates difficult flowable products like flour enabling its mobility.
- Possibility to equip with internal Food Grade Desiccant to absorb excessive moisture building up inside the liner from prolonged storage or transportation from hot/humid to cold/ dry climate changes.
- Caretex's Food-Grade container liners have helped safely transport dry bulk products like petrochemicals, minerals, and grains for over 30 years. We have our own fully managed and with 100% ownership liner manufacturing plants in Thailand and India