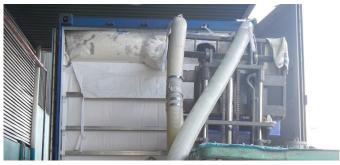

Our patented Caretex FLOUR Liner can easily be loaded through already available Silo truck and unloaded by tilting platform or on-truck tipping chassis. The flour can then be blown into silo or directly conveyed into the ongoing production line without interference by human hands. No operator assistance is needed.

#### The unique features of our patented Caretex FLOUR Liner paving the way for bulk transport of this product are following:

- In-built Full Floor Fluidization, which aerates difficult flowable products like flour enabling its mobility.
- Possibility to equip with internal Food Grade Desiccant to absorb excessive moisture building up inside the liner from prolonged storage or transportation from hot/humid to cold/ dry climate changes.
- Caretex's Food-Grade container liners have helped safely transport dry bulk products like petrochemicals, minerals, and grains for over 30 years. We have our own fully managed and with 100% ownership liner manufacturing plants in Thailand and India