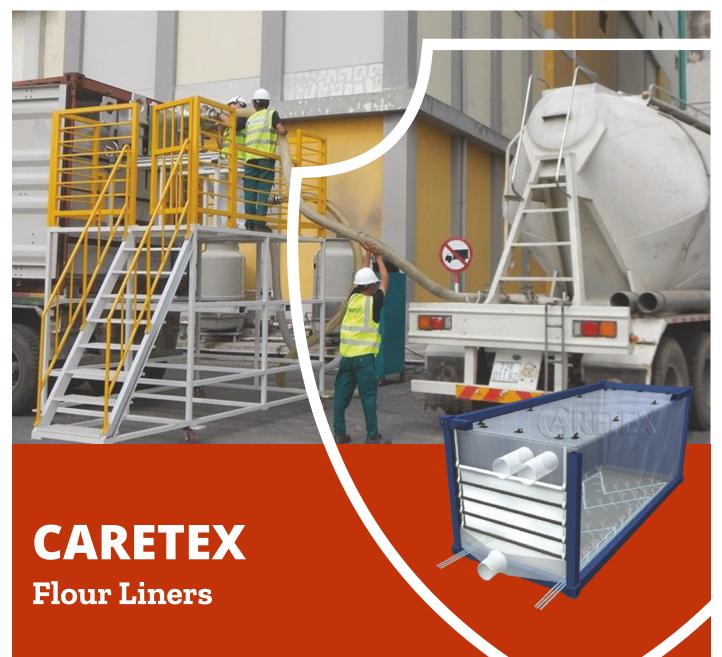

Our patented Caretex FLOUR Liner can easily be loaded through already available Silo truck and unloaded by tilting platform or on-truck tipping chassis. The flour can then be blown into silo or directly conveyed into the ongoing production line without interference by human hands. No operator assistance is needed.

#### The unique features of our patented Caretex FLOUR Liner paving the way for bulk transport of this product are following:

- In-built Full Floor Fluidization, which aerates difficult flowable products like flour enabling its mobility.
- Possibility to equip with internal Food Grade Desiccant to absorb excessive moisture building up inside the liner from prolonged storage or transportation from hot/humid to cold/ dry climate changes.
- Caretex's Food-Grade container liners have helped safely transport dry bulk products like petrochemicals, minerals, and grains for over 30 years. We have our own fully managed and with 100% ownership liner manufacturing plants in Thailand and India