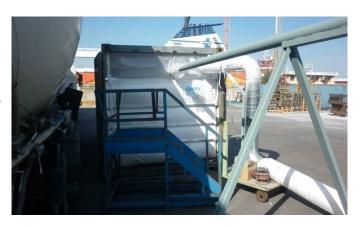

Our patented Caretex FLOUR Liner can easily be loaded through already available Silo truck and unloaded by tilting platform or on-truck tipping chassis. The flour can then be blown into silo or directly conveyed into the ongoing production line without interference by human hands. No operator assistance is needed.

#### The unique features of our patented Caretex FLOUR Liner paving the way for bulk transport of this product are following:

- In-built Full Floor Fluidization, which aerates difficult flowable products like flour enabling its mobility.
- Possibility to equip with internal Food Grade Desiccant to absorb excessive moisture building up inside the liner from prolonged storage or transportation from hot/humid to cold/ dry climate changes.
- Caretex's Food-Grade container liners have helped safely transport dry bulk products like petrochemicals, minerals, and grains for over 30 years. We have our own fully managed and with 100% ownership liner manufacturing plants in Thailand and India