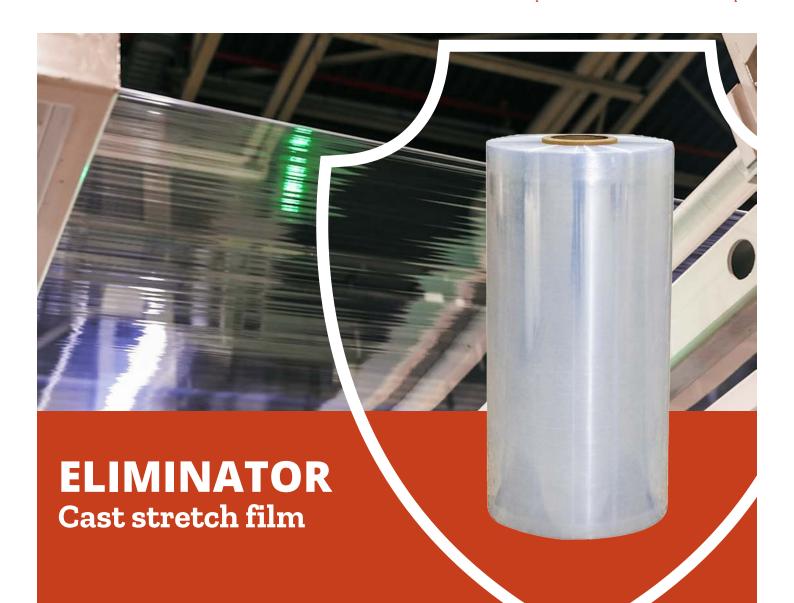

## **ELIMINATOR Cast Stretch Film**

#### High performance cast film for applications demanding exceptional strength.

Signode's Eliminator film is a cast coextruded stretch film formulated to provide superior holding force at up to 300% pre-stretch levels on automatic and semi-automatic wrappers. High performance cast stretch film is well suited for a variety of different applications and optimum load containment.