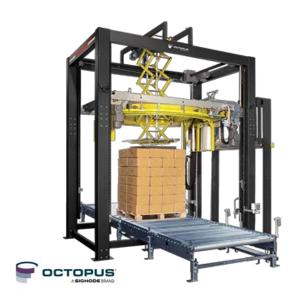

#### Pairing Eliminator film with Octopus®

High performance cast film demands best in class, high performance wrapping system.

Our leading Octopus brand is known for its durability and ease of use. The Octopus features a rotating ring that can apply up to 1,000 pounds of tension to the stretch film. This ensures that your pallets are securely wrapped and protected from damage. If you are looking for a way to improve your pallet wrapping efficiency, a ring stretch wrapper from Signode is a great option. Our machines are designed to wrap pallets quickly and evenly, ensuring your loads are secure and protected.