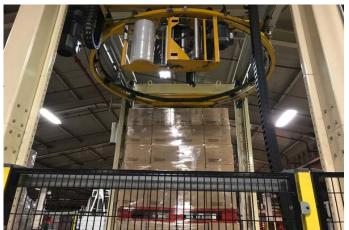

#### Pairing Eliminator film with Octopus®

High performance cast film demands best in class, high performance wrapping system.

Our leading Octopus brand is known for its durability and ease of use. The Octopus features a rotating ring that can apply up to 1,000 pounds of tension to the stretch film. This ensures that your pallets are securely wrapped and protected from damage. If you are looking for a way to improve your pallet wrapping efficiency, a ring stretch wrapper from Signode is a great option. Our machines are designed to wrap pallets quickly and evenly, ensuring your loads are secure and protected.