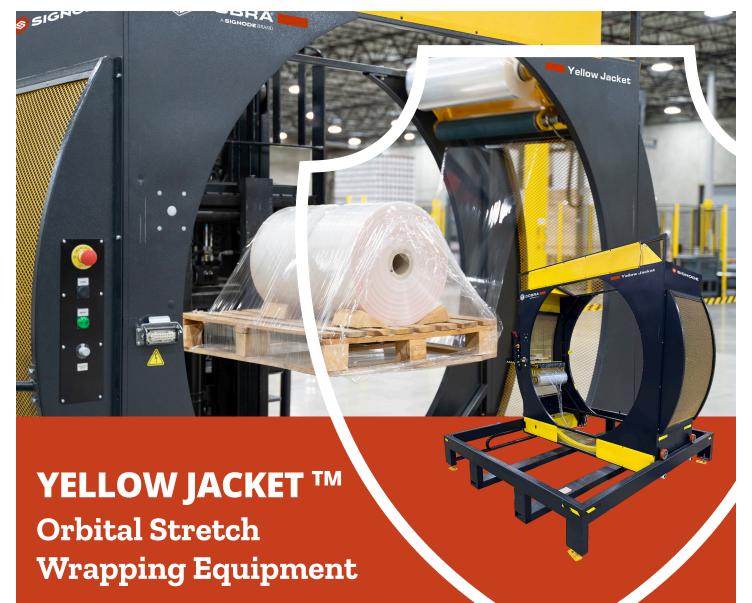

### **YELLOW JACKET**

#### **Orbital Stretch Wrapping Equipment**

The Yellow Jacket orbital stretch wrap machine is designed for securing over-sized, oddly shaped, palletized loads while the pallet is on the forklift. The horizontally positioned stretch wrap dispenser automatically moves around and across the length of the load. The machine has a capacity of up to 25 pallets an hour depending on pallet size and number of film revolutions

The Yellow Jacket orbital stretch wrap machine significantly reduces the time and number of workers required to wrap a load allowing for considerable labor cost reductions. Two workers may take up to 10 minutes to wrap a load by hand. With this machine, one worker can wrap a load in one minute depending on the number of required film revolutions. The Yellow Jacket stretch wrap machine also can eliminate the need for other strapping materials and expensive cartons to secure loads, as the tight wrap helps prevent the load from shifting, falling, or sliding during transit...