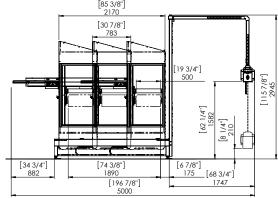

Semi-Automatic Unit

| YELLOW-JACKET Technical Specifications |                                                                                                                                                                   |                                          |
|----------------------------------------|-------------------------------------------------------------------------------------------------------------------------------------------------------------------|------------------------------------------|
| Machine model                          | Semi-Automatic Unit                                                                                                                                               | Manual Unit                              |
| Overall dimension (WxLxH)              | 2300 x 2350 x 2945mm (91" x 93" x 116")                                                                                                                           | 2300 x 2350 x 2405mm (91" x 93" x 95")   |
| Max load diagonal                      | 1620mm (64")                                                                                                                                                      | 1620mm (64")                             |
| Max load wrap length                   | 1890mm (74")                                                                                                                                                      | 1955mm (77")                             |
| Machine weight                         | 670kg (1480lbs.)                                                                                                                                                  | 580kg (1280 lbs.)                        |
| Capacity                               | 15-25 pallets/hour*                                                                                                                                               | 15-25 pallets/hour*                      |
| Adjustable tension                     | 0-150% film post stretch                                                                                                                                          | 0-150% film post stretch                 |
| Rotation speed                         | 5 – 20rpm                                                                                                                                                         | 5 – 20rpm                                |
| Power supply                           | 230VAC – 1p, 50Hz/16A (110V/60Hz for US)                                                                                                                          | 230VAC – 1p, 50Hz/16A (110V/60Hz for US) |
| Drive motor                            | 0.75kW (1HP)                                                                                                                                                      | -                                        |
| Wrapping unit motor                    | 0.37kW (1/2HP)                                                                                                                                                    | -                                        |
| Cut/Clamp system motor                 | 0.11kW (1/7HP)                                                                                                                                                    | -                                        |
| Operating temperature                  | Operating temperature 5-40°C (40-100°F) at max relative humidity of 76 %                                                                                          |                                          |
| Film type                              | Oriented films (7-8my/0.28-0.31mil) or machine stretch films (8-30my / 0.31-1.18mil) in either virgin or PCR quality – such as Mima® films available from Signode |                                          |