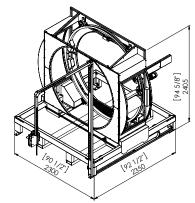

Semi-Automatic Unit

| YELLOW-JACKET Technical Specifications |                                                                                                                                                                   |                                          |
|----------------------------------------|-------------------------------------------------------------------------------------------------------------------------------------------------------------------|------------------------------------------|
| Machine model                          | Semi-Automatic Unit                                                                                                                                               | Manual Unit                              |
| Overall dimension (WxLxH)              | 2300 x 2350 x 2945mm (91" x 93" x 116")                                                                                                                           | 2300 x 2350 x 2405mm (91" x 93" x 95")   |
| Max load diagonal                      | 1620mm (64")                                                                                                                                                      | 1620mm (64")                             |
| Max load wrap length                   | 1890mm (74")                                                                                                                                                      | 1955mm (77")                             |
| Machine weight                         | 670kg (1480lbs.)                                                                                                                                                  | 580kg (1280 lbs.)                        |
| Capacity                               | 15-25 pallets/hour*                                                                                                                                               | 15-25 pallets/hour*                      |
| Adjustable tension                     | 0-150% film post stretch                                                                                                                                          | 0-150% film post stretch                 |
| Rotation speed                         | 5 – 20rpm                                                                                                                                                         | 5 – 20rpm                                |
| Power supply                           | 230VAC – 1p, 50Hz/16A (110V/60Hz for US)                                                                                                                          | 230VAC – 1p, 50Hz/16A (110V/60Hz for US) |
| Drive motor                            | 0.75kW (1HP)                                                                                                                                                      | -                                        |
| Wrapping unit motor                    | 0.37kW (1/2HP)                                                                                                                                                    | -                                        |
| Cut/Clamp system motor                 | 0.11kW (1/7HP)                                                                                                                                                    | -                                        |
| Operating temperature                  | Operating temperature 5-40°C (40-100°F) at max relative humidity of 76 %                                                                                          |                                          |
| Film type                              | Oriented films (7-8my/0.28-0.31mil) or machine stretch films (8-30my / 0.31-1.18mil) in either virgin or PCR quality – such as Mima® films available from Signode |                                          |